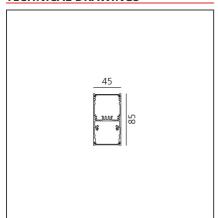

### **TECHNICAL DRAWINGS**

#### **FEATURES**

| Article Code:<br>Colour:<br>Installation:        | AT19401<br>White<br>Suspension, Ceiling | Series:                                                          | Indoor                                |
|--------------------------------------------------|-----------------------------------------|------------------------------------------------------------------|---------------------------------------|
| DIMENSIONS                                       |                                         |                                                                  |                                       |
| Length:<br>Width:<br>Height:                     | cm 118<br>cm 4.5<br>cm 8.5              |                                                                  |                                       |
| INCLUDED SOURCES                                 |                                         |                                                                  |                                       |
| Category:<br>Number:<br>Watt:<br>Type:<br>Class: | LED<br>1<br>34W<br>0<br>A<br>LED        | Color temperature (K):                                           | 3000K                                 |
| Category:<br>Number:<br>Watt:<br>Type:           | 1<br>23W<br>0                           | Color temperature (K):<br>CRI:                                   | 80                                    |
| LUMINAIRE                                        |                                         |                                                                  |                                       |
| Watt:                                            | 57W                                     | Delivered lumens output (lm)<br>CCT:<br>Efficiency:<br>Efficacy: | : 4912lm<br>3000K<br>61%<br>86.17lm/W |