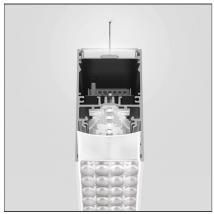

#### **DESCRIPTION**

Controlled emission LED optic System. UGR index control and 65° luminance (EN 12464). Patent-pending proprietary optic system made by a thin black square-meshed grid and by a system of square plano-convex lenses of appropriate beam angle. The internal part of the grid is white painted and has a high reflection coefficient, so that the light incident on the grid is retrieved within the A.39 body. A net 'cut off' at the required angle is obtained through this system. The convex profile of the lens is designed with images optic techniques, so that the emission is limited within the 65° required by standard EN 12464. UGR<19 Angle luminance equals to 65° and beyond: <3,000 cd/m2. The grid positioned over the lenses allows only the rays falling into the required output angular limits to be incident to the lenses. The rays beyond these limits are recovered and redirected inside the light box (if the ray is incident to the white surface) or cancelled (if the ray is incident to the black edge).

#### **FEATURES**

| Article Code:<br>Colour:<br>Installation:        | AT19401<br>White<br>Suspension, Ceiling | Series:                                                          | Indoor                                |
|--------------------------------------------------|-----------------------------------------|------------------------------------------------------------------|---------------------------------------|
| DIMENSIONS                                       |                                         |                                                                  |                                       |
| Length:<br>Width:<br>Height:                     | cm 118<br>cm 4.5<br>cm 8.5              |                                                                  |                                       |
| INCLUDED SOURCES                                 |                                         |                                                                  |                                       |
| Category:<br>Number:<br>Watt:<br>Type:<br>Class: | LED<br>1<br>34W<br>0<br>A<br>LED        | Color temperature (K):                                           | 3000K                                 |
| Category:<br>Number:<br>Watt:<br>Type:           | 1<br>23W<br>0                           | Color temperature (K):<br>CRI:                                   | 80                                    |
| LUMINAIRE                                        |                                         |                                                                  |                                       |
| Watt:                                            | 57W                                     | Delivered lumens output (lm)<br>CCT:<br>Efficiency:<br>Efficacy: | : 4912lm<br>3000K<br>61%<br>86.17lm/W |