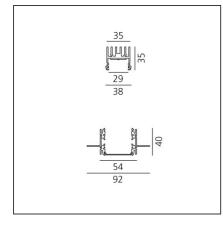

### **TECHNICAL DRAWINGS**

| FEATURES                                                  |                                            |                                      |                  |
|-----------------------------------------------------------|--------------------------------------------|--------------------------------------|------------------|
| Article Code:<br>Colour:<br>Installation:<br>Environment: | AT01500<br>Aluminium<br>Recessed<br>Indoor | Series:<br>Emission:                 | Indoor<br>Direct |
| DIMENSIONS                                                |                                            |                                      |                  |
| Length:                                                   | cm 296                                     |                                      |                  |
| INCLUDED SOURCE                                           | S                                          |                                      |                  |
| Category:                                                 | LED                                        | Color temperature (K):               | 3000K            |
| Number:                                                   | 1                                          |                                      |                  |
| Watt:                                                     | 81W                                        |                                      |                  |
| Type:                                                     | 0                                          |                                      |                  |
| Class:                                                    | A                                          |                                      |                  |
| LUMINAIRE                                                 |                                            |                                      |                  |
| Watt:                                                     | 81W                                        | Delivered lumens output (lm): 4952lm |                  |
|                                                           |                                            | CCT:                                 | 3000K            |
|                                                           |                                            | CRI:                                 | 80               |