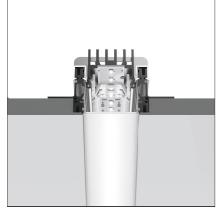

# A.39 Recessed - Structural Module Trimless 2960mm 3000K Undimmable

IP20 🔔

## DESCRIPTION

Optimized version in line applications with wide lenghts.Diffusing direct and direct + indirect emission.Recessed trim, trimless, suspension and ceiling versions.Dimmable and non dimmable in two CCT 3000K and 4000K versions.