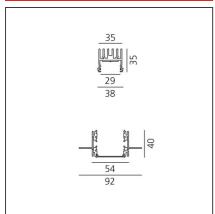

## **TECHNICAL DRAWINGS**

#### **DIMENSIONS**

**Environment:** 

**Length:** cm 237