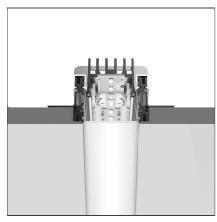

## **TECHNICAL DRAWINGS**

#### **DIMENSIONS**

**Environment:** 

**Length:** cm 237