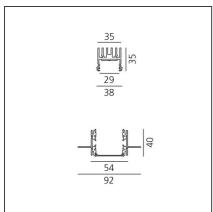

PRODUCT DATA SHEET PRODUCT CODE: AT00700

# A.39 Recessed - Structural Module Trimless 1482mm 4000K Undimmable



**IP**20 **⊕** 

### **DESIGN BY**

Carlotta de Bevilacqua

## **DESCRIPTION**

Optimized version in line applications with wide lenghts. Diffusing direct and direct + indirect emission. Recessed trim, trimless, suspension and ceiling versions. Dimmable and non dimmable in two CCT 3000K and 4000K versions.

# **TECHNICAL DRAWINGS**



## **FEATURES**

| Article Code: | AT00700   | Series:   | Indoor |
|---------------|-----------|-----------|--------|
| Colour:       | Aluminium | Emission: | Direct |
| Installation: | Recessed  |           |        |

Indoor

### **DIMENSIONS**

**Environment:** 

Length: cm 148

# **INCLUDED SOURCES**

| Category: | LED | Color temperature (K): | 4000K |
|-----------|-----|------------------------|-------|
| Number:   | 1   |                        |       |
| Watt:     | 41W |                        |       |
| Туре:     | 0   |                        |       |
| Class:    | Α   |                        |       |

# **LUMINAIRE**

| Watt: | 41W | Delivered lumens ou | ed lumens output (lm): 2587lm |  |
|-------|-----|---------------------|-------------------------------|--|
|