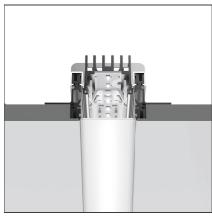

PRODUCT DATA SHEET PRODUCT CODE: AT00700

# A.39 Recessed - Structural Module Trimless 1482mm 4000K Undimmable



**IP**20 **⊕** 

### **DESIGN BY**

Carlotta de Bevilacqua

## **DESCRIPTION**

Optimized version in line applications with wide lenghts. Diffusing direct and direct + indirect emission. Recessed trim, trimless, suspension and ceiling versions. Dimmable and non dimmable in two CCT 3000K and 4000K versions.

# **TECHNICAL DRAWINGS**



## **FEATURES**

| Article Code: | AT00700   | Series:   | Indoor |
|---------------|-----------|-----------|--------|
| Colour:       | Aluminium | Emission: | Direct |
| Installation: | Recessed  |           |        |

Indoor

### **DIMENSIONS**

**Environment:** 

Length: cm 148

# **INCLUDED SOURCES**

| Category: | LED | Color temperature (K): | 4000K |
|-----------|-----|------------------------|-------|
| Number:   | 1   |                        |