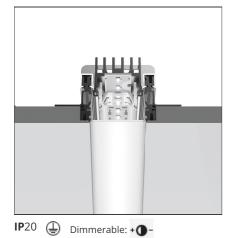

#### DESCRIPTION

Optimized version in line applications with wide lenghts.Diffusing direct and direct + indirect emission.Recessed trim, trimless, suspension and ceiling versions.Dimmable and non dimmable in two CCT 3000K and 4000K versions.

| FEATURES                                                  |                                            |                                                                  |                                          |
|-----------------------------------------------------------|--------------------------------------------|------------------------------------------------------------------|------------------------------------------|
| Article Code:<br>Colour:<br>Installation:<br>Environment: | AT00000<br>Aluminium<br>Recessed<br>Indoor | Series:<br>Emission:                                             | Indoor<br>Direct                         |
| DIMENSIONS                                                |                                            |                                                                  |                                          |
| Length:                                                   | cm 118                                     |                                                                  |                                          |
| INCLUDED SOURCES                                          |                                            |                                                                  |                                          |
| Category:<br>Number:<br>Watt:<br>Type:<br>Class:          | LED<br>1<br>33W<br>0<br>A                  | Color temperature (K):                                           | 3000К                                    |
| LUMINAIRE                                                 |                                            |                                                                  |                                          |
| Watt:                                                     | 33W                                        | Delivered lumens output (l<br>CCT:<br>CRI:<br>Dimmable Typology: | <b>m):</b> 1981lm<br>3000K<br>80<br>Dali |