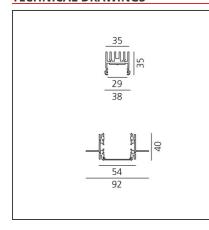

## TECHNICAL DRAWINGS

| FEATURES                                                  |                                            |                                                                  |                                          |
|-----------------------------------------------------------|--------------------------------------------|------------------------------------------------------------------|------------------------------------------|
| Article Code:<br>Colour:<br>Installation:<br>Environment: | AT00000<br>Aluminium<br>Recessed<br>Indoor | Series:<br>Emission:                                             | Indoor<br>Direct                         |
| DIMENSIONS                                                |                                            |                                                                  |                                          |
| Length:                                                   | cm 118                                     |                                                                  |                                          |
| INCLUDED SOURCES                                          |                                            |                                                                  |                                          |
| Category:<br>Number:<br>Watt:<br>Type:<br>Class:          | LED<br>1<br>33W<br>0<br>A                  | Color temperature (K):                                           | 3000К                                    |
| LUMINAIRE                                                 |                                            |                                                                  |                                          |
| Watt:                                                     | 33W                                        | Delivered lumens output (l<br>CCT:<br>CRI:<br>Dimmable Typology: | <b>m):</b> 1981lm<br>3000K<br>80<br>Dali |