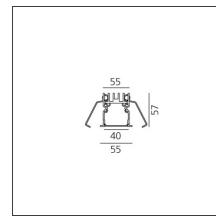

| FEATURES                                                  |                                         |                                                                                       |                  |
|-----------------------------------------------------------|-----------------------------------------|---------------------------------------------------------------------------------------|------------------|
| Article Code:<br>Colour:<br>Installation:<br>Environment: | AT07105<br>Silver<br>Recessed<br>Indoor | Series:<br>Emission:                                                                  | Indoor<br>Direct |
| DIMENSIONS                                                |                                         |                                                                                       |                  |
| Length:                                                   | cm 296                                  |                                                                                       |                  |
| INCLUDED SOURCES                                          | 5                                       |                                                                                       |                  |
| Category:<br>Number:<br>Watt:<br>Type:<br>Class:          | LED<br>1<br>81W<br>0<br>A               | Color temperature (K):                                                                | 4000K            |
| LUMINAIRE                                                 |                                         |                                                                                       |                  |
| Watt:                                                     | 81W                                     | Delivered lumens output (lm): 5247lm   CCT: 4000K   CRI: 80   Dimmable Typology: Dali |                  |