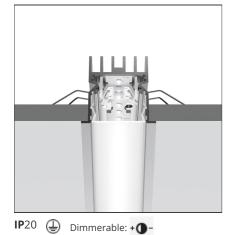

### DESCRIPTION

Optimized version in line applications with wide lenghts.Diffusing direct and direct + indirect emission.Recessed trim, trimless, suspension and ceiling versions.Dimmable and non dimmable in two CCT 3000K and 4000K versions.

| FEATURES                                                  |                                         |                                                                                       |                  |
|-----------------------------------------------------------|-----------------------------------------|---------------------------------------------------------------------------------------|------------------|
| Article Code:<br>Colour:<br>Installation:<br>Environment: | AT07105<br>Silver<br>Recessed<br>Indoor | Series:<br>Emission:                                                                  | Indoor<br>Direct |
| DIMENSIONS                                                |                                         |                                                                                       |                  |
| Length:                                                   | cm 296                                  |                                                                                       |                  |
| INCLUDED SOURCES                                          | 5                                       |                                                                                       |                  |
| Category:<br>Number:<br>Watt:<br>Type:<br>Class:          | LED<br>1<br>81W<br>0<br>A               | Color temperature (K):                                                                | 4000K            |
| LUMINAIRE                                                 |                                         |                                                                                       |                  |
| Watt:                                                     | 81W                                     | Delivered lumens output (lm): 5247lm   CCT: 4000K   CRI: 80   Dimmable Typology: Dali |                  |