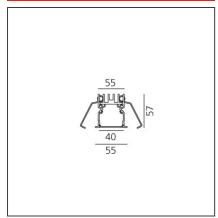

PRODUCT DATA SHEET PRODUCT CODE: AT07001

# A.39 Recessed - Structural Module Trim 2960mm 3000K Undimmable White



## **IP**20 **⊕**

### **DESIGN BY**

Carlotta de Bevilacqua

### **DESCRIPTION**

Optimized version in line applications with wide lenghts. Diffusing direct and direct + indirect emission. Recessed trim, trimless, suspension and ceiling versions. Dimmable and non dimmable in two CCT 3000K and 4000K versions.

# **TECHNICAL DRAWINGS**



## **FEATURES**

| Article Code: | AT07001  | Series:   | Indoor |
|---------------|----------|-----------|--------|
| Colour:       | White    | Emission: | Direct |
| Installation: | Recessed |           |        |
| Environment:  | Indoor   |           |        |

### **DIMENSIONS**

**Length:** cm 296

# **INCLUDED SOURCES**

| Category: | LED | Color temperature (K): | 3000K |
|-----------|-----|------------------------|-------|
| Number:   | 1   |                        |       |
| Watt:     | 81W |                        |       |
| Туре:     | 0   |                        |       |
| Class.    | А   |                        |       |

# **LUMINAIRE**

 Watt:
 81W
 Delivered lumens output (Im): 5429lm

 CCT:
 3000K

 CRI:
 80



## **ACCESSORIES**

NO IMAGE AVAILABLE

A.39 - Opal