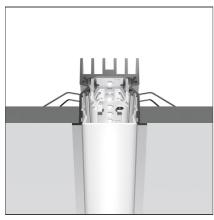

# **TECHNICAL DRAWINGS**

## **FEATURES**

| Article Code: | AT07001  | Series:   | Indoor |
|---------------|----------|-----------|--------|
| Colour:       | White    | Emission: | Direct |
| Installation: | Recessed |           |        |
| Environment:  | Indoor   |           |        |

### **DIMENSIONS**

**Length:** cm 296