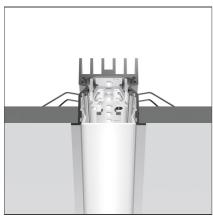

#### **DESCRIPTION**

Optimized version in line applications with wide lenghts. Diffusing direct and direct + indirect emission. Recessed trim, trimless, suspension and ceiling versions. Dimmable and non dimmable in two CCT 3000K and 4000K versions.

## **FEATURES**

| Article Code: | AT06301  | Series:   | Indoor |
|---------------|----------|-----------|--------|
| Colour:       | White    | Emission: | Direct |
| Installation: | Recessed |           |        |
| Environment:  | Indoor   |           |        |
|               |          |           |        |
| DIMENSIONS    |          |           |        |
| Length:       | cm 237   |           |        |