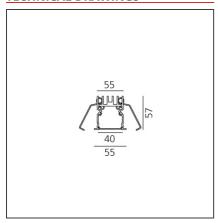

## **TECHNICAL DRAWINGS**

## **FEATURES**

| Article Code: | AT06301  | Series:   | Indoor |
|---------------|----------|-----------|--------|
| Colour:       | White    | Emission: | Direct |
| Installation: | Recessed |           |        |
| Environment:  | Indoor   |           |        |
|               |          |           |        |
| DIMENSIONS    |          |           |        |
| Length:       | cm 237   |           |        |