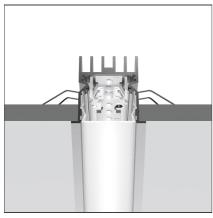

#### **DESCRIPTION**

Optimized version in line applications with wide lenghts. Diffusing direct and direct + indirect emission. Recessed trim, trimless, suspension and ceiling versions. Dimmable and non dimmable in two CCT 3000K and 4000K versions.

### **FEATURES**

| Article Code: | AT06305  | Series:   | Indoor |
|---------------|----------|-----------|--------|
| Colour:       | Silver   | Emission: | Direct |
| Installation: | Recessed |           |        |
| Environment:  | Indoor   |           |        |