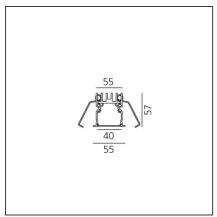

PRODUCT DATA SHEET PRODUCT CODE: AT06305

# A.39 Recessed - Structural Module Trim 2368mm 4000K Undimmable Silver



**IP**20 **⊕** 

#### **DESIGN BY**

Carlotta de Bevilacqua

#### **DESCRIPTION**

Optimized version in line applications with wide lenghts. Diffusing direct and direct + indirect emission. Recessed trim, trimless, suspension and ceiling versions. Dimmable and non dimmable in two CCT 3000K and 4000K versions.

# **TECHNICAL DRAWINGS**



### **FEATURES**

| Article Code: | AT06305  | Series:   | Indoor |
|---------------|----------|-----------|--------|
| Colour:       | Silver   | Emission: | Direct |
| Installation: | Recessed |           |        |
| Environment:  | Indoor   |           |        |

#### **DIMENSIONS**

**Length:** cm 237

# **INCLUDED SOURCES**

| Category: | LED | Color temperature (K): |
|-----------|-----|------------------------|
| Number:   | 1   |                        |
| Watt:     | 63W |                        |
| Туре:     | 0   |                        |
| Class:    | Α   |                        |

# **LUMINAIRE**

 Watt:
 63W
 Delivered lumens output (Im): 4198lm

 CCT:
 4000K

 CRI:
 80

4000K



#### **ACCESSORIES**

NO IMAGE AVAILABLE

A.39 Recessed -Trim End Cap (Kit 2x) - Up to 15m