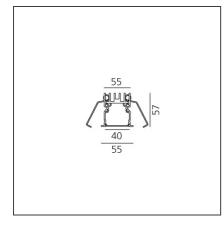

### **TECHNICAL DRAWINGS**

| FEATURES                                                  |                                        |                                              |                         |
|-----------------------------------------------------------|----------------------------------------|----------------------------------------------|-------------------------|
| Article Code:<br>Colour:<br>Installation:<br>Environment: | AT06101<br>White<br>Recessed<br>Indoor | Series:<br>Emission:                         | Indoor<br>Direct        |
| DIMENSIONS                                                |                                        |                                              |                         |
| Length:                                                   | cm 237                                 |                                              |                         |
| INCLUDED SOURCES                                          |                                        |                                              |                         |
| Category:<br>Number:<br>Watt:<br>Type:<br>Class:          | LED<br>1<br>63W<br>0<br>A              | Color temperature (K):                       | 3000K                   |
| LUMINAIRE                                                 |                                        |                                              |                         |
| Watt:                                                     | 63W                                    | Delivered lumens output (lm)<br>CCT:<br>CRI: | : 4343lm<br>3000K<br>80 |