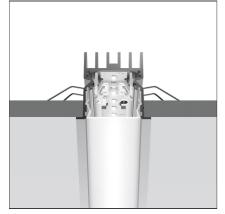

# A.39 Recessed - Structural Module Trim 2368mm 3000K Undimmable Black

IP20 🔔

## DESCRIPTION

Optimized version in line applications with wide lenghts.Diffusing direct and direct + indirect emission.Recessed trim, trimless, suspension and ceiling versions.Dimmable and non dimmable in two CCT 3000K and 4000K versions.

| FEATURES                                         |                    |                            |                  |
|--------------------------------------------------|--------------------|----------------------------|------------------|
| Article Code:<br>Colour:                         | AT06104<br>Black   | Series:<br>Emission:       | Indoor<br>Direct |
| Installation:<br>Environment:                    | Recessed<br>Indoor |                            |                  |
| DIMENSIONS                                       |                    |                            |                  |
| Length:                                          | cm 237             |                            |                  |
| INCLUDED SOURCES                                 |                    |                            |                  |
| _                                                |                    | Color tomporature (I/)     | 3000K            |
| Category:                                        | LED                | Color temperature (K):     | 3000K            |
| Number:                                          | 1                  | Color temperature (K):     | 3000K            |
| Number:<br>Watt:                                 | 1<br>63W           | Color temperature (K):     | 3000K            |
| Number:<br>Watt:<br>Type:                        | 1<br>63W<br>0      | Color temperature (K):     | 5000K            |
| Number:<br>Watt:                                 | 1<br>63W           | Color temperature (K):     | 20004            |
| Number:<br>Watt:<br>Type:                        | 1<br>63W<br>0      | Color temperature (K):     | 20006            |
| Number:<br>Watt:<br>Type:<br>Class:              | 1<br>63W<br>0      | Delivered lumens output (l |                  |
| Number:<br>Watt:<br>Type:<br>Class:<br>LUMINAIRE | 1<br>63W<br>0<br>A |                            |                  |