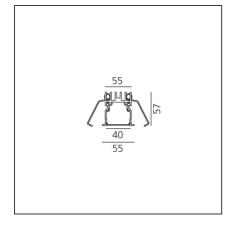

## **TECHNICAL DRAWINGS**

| FEATURES                                         |                    |                            |                  |
|--------------------------------------------------|--------------------|----------------------------|------------------|
| Article Code:<br>Colour:                         | AT06104<br>Black   | Series:<br>Emission:       | Indoor<br>Direct |
| Installation:<br>Environment:                    | Recessed<br>Indoor |                            |                  |
| DIMENSIONS                                       |                    |                            |                  |
| Length:                                          | cm 237             |                            |                  |
| INCLUDED SOURCES                                 |                    |                            |                  |
| _                                                |                    | Color tomporature (I/)     | 3000K            |
| Category:                                        | LED                | Color temperature (K):     | 3000K            |
| Number:                                          | 1                  | Color temperature (K):     | 3000K            |
| Number:<br>Watt:                                 | 1<br>63W           | Color temperature (K):     | 3000K            |
| Number:<br>Watt:<br>Type:                        | 1<br>63W<br>0      | Color temperature (K):     | 5000K            |
| Number:<br>Watt:                                 | 1<br>63W           | Color temperature (K):     | 20004            |
| Number:<br>Watt:<br>Type:                        | 1<br>63W<br>0      | Color temperature (K):     | 20006            |
| Number:<br>Watt:<br>Type:<br>Class:              | 1<br>63W<br>0      | Delivered lumens output (l |                  |
| Number:<br>Watt:<br>Type:<br>Class:<br>LUMINAIRE | 1<br>63W<br>0<br>A |                            |                  |