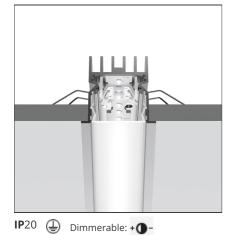

### DESCRIPTION

Optimized version in line applications with wide lenghts.Diffusing direct and direct + indirect emission.Recessed trim, trimless, suspension and ceiling versions.Dimmable and non dimmable in two CCT 3000K and 4000K versions.

| FEATURES                                                  |                                        |                                                                 |                                           |
|-----------------------------------------------------------|----------------------------------------|-----------------------------------------------------------------|-------------------------------------------|
| Article Code:<br>Colour:<br>Installation:<br>Environment: | AT06001<br>White<br>Recessed<br>Indoor | Series:<br>Emission:                                            | Indoor<br>Direct                          |
| DIMENSIONS                                                |                                        |                                                                 |                                           |
| Length:                                                   | cm 237                                 |                                                                 |                                           |
| INCLUDED SOURCES                                          | S                                      |                                                                 |                                           |
| Category:<br>Number:<br>Watt:<br>Type:<br>Class:          | LED<br>1<br>63W<br>0<br>A              | Color temperature (K):                                          | 3000K                                     |
| LUMINAIRE                                                 |                                        |                                                                 |                                           |
| Watt:                                                     | 63W                                    | Delivered lumens output (<br>CCT:<br>CRI:<br>Dimmable Typology: | <b>lm):</b> 4343lm<br>3000K<br>80<br>Dali |