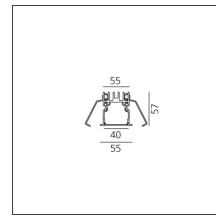

### **TECHNICAL DRAWINGS**

| FEATURES                                                  |                                        |                                                                 |                                           |
|-----------------------------------------------------------|----------------------------------------|-----------------------------------------------------------------|-------------------------------------------|
| Article Code:<br>Colour:<br>Installation:<br>Environment: | AT06001<br>White<br>Recessed<br>Indoor | Series:<br>Emission:                                            | Indoor<br>Direct                          |
| DIMENSIONS                                                |                                        |                                                                 |                                           |
| Length:                                                   | cm 237                                 |                                                                 |                                           |
| INCLUDED SOURCES                                          | S                                      |                                                                 |                                           |
| Category:<br>Number:<br>Watt:<br>Type:<br>Class:          | LED<br>1<br>63W<br>0<br>A              | Color temperature (K):                                          | 3000K                                     |
| LUMINAIRE                                                 |                                        |                                                                 |                                           |
| Watt:                                                     | 63W                                    | Delivered lumens output (<br>CCT:<br>CRI:<br>Dimmable Typology: | <b>lm):</b> 4343lm<br>3000K<br>80<br>Dali |