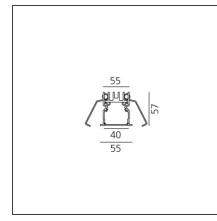

| FEATURES                                                  |                                         |                                                                 |                                           |
|-----------------------------------------------------------|-----------------------------------------|-----------------------------------------------------------------|-------------------------------------------|
| Article Code:<br>Colour:<br>Installation:<br>Environment: | AT06605<br>Silver<br>Recessed<br>Indoor | Series:<br>Emission:                                            | Indoor<br>Direct                          |
| DIMENSIONS                                                |                                         |                                                                 |                                           |
| Length:                                                   | cm 178                                  |                                                                 |                                           |
| INCLUDED SOURCES                                          |                                         |                                                                 |                                           |
| Category:<br>Number:<br>Watt:<br>Type:<br>Class:          | LED<br>1<br>49W<br>0<br>A               | Color temperature (K):                                          | 4000K                                     |
| LUMINAIRE                                                 |                                         |                                                                 |                                           |
| Watt:                                                     | 49W                                     | Delivered lumens output (<br>CCT:<br>CRI:<br>Dimmable Typology: | <b>lm):</b> 3148lm<br>4000K<br>80<br>Dali |