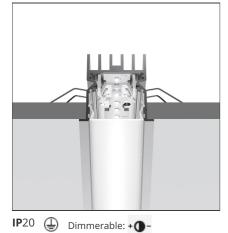

## DESCRIPTION

Optimized version in line applications with wide lenghts.Diffusing direct and direct + indirect emission.Recessed trim, trimless, suspension and ceiling versions.Dimmable and non dimmable in two CCT 3000K and 4000K versions.

| FEATURES                                                  |                                         |                                                                 |                                           |
|-----------------------------------------------------------|-----------------------------------------|-----------------------------------------------------------------|-------------------------------------------|
| Article Code:<br>Colour:<br>Installation:<br>Environment: | AT06605<br>Silver<br>Recessed<br>Indoor | Series:<br>Emission:                                            | Indoor<br>Direct                          |
| DIMENSIONS                                                |                                         |                                                                 |                                           |
| Length:                                                   | cm 178                                  |                                                                 |                                           |
| INCLUDED SOURCES                                          |                                         |                                                                 |                                           |
| Category:<br>Number:<br>Watt:<br>Type:<br>Class:          | LED<br>1<br>49W<br>0<br>A               | Color temperature (K):                                          | 4000K                                     |
| LUMINAIRE                                                 |                                         |                                                                 |                                           |
| Watt:                                                     | 49W                                     | Delivered lumens output (<br>CCT:<br>CRI:<br>Dimmable Typology: | <b>lm):</b> 3148lm<br>4000K<br>80<br>Dali |