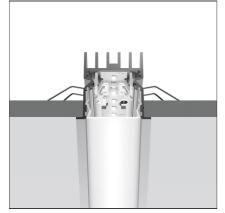

# A.39 Recessed - Structural Module Trim 1776mm 3000K Undimmable White

IP20 🔔

| FEATURES                                                  |                                        |                                      |                  |
|-----------------------------------------------------------|----------------------------------------|--------------------------------------|------------------|
| Article Code:<br>Colour:<br>Installation:<br>Environment: | AT06501<br>White<br>Recessed<br>Indoor | Series:<br>Emission:                 | Indoor<br>Direct |
| DIMENSIONS                                                |                                        |                                      |                  |
| Length:                                                   | cm 178                                 |                                      |                  |
| INCLUDED SOURCES                                          |                                        |                                      |                  |
| Category:                                                 | LED                                    | Color temperature (K):               | 3000K            |
| Number:                                                   | 1                                      |                                      |                  |
| Watt:                                                     | 49W                                    |                                      |                  |
| Туре:                                                     | 0                                      |                                      |                  |
| Class:                                                    | A                                      |                                      |                  |
| LUMINAIRE                                                 |                                        |                                      |                  |
| Watt:                                                     | 49W                                    | Delivered lumens output (lm): 3257lm |                  |
|                                                           |                                        | CCT:                                 | 3000K            |
|                                                           |                                        | CRI:                                 | 80               |