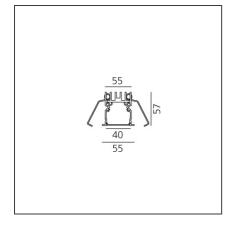

### **TECHNICAL DRAWINGS**

| FEATURES                                                  |                                        |                                      |                  |
|-----------------------------------------------------------|----------------------------------------|--------------------------------------|------------------|
| Article Code:<br>Colour:<br>Installation:<br>Environment: | AT06501<br>White<br>Recessed<br>Indoor | Series:<br>Emission:                 | Indoor<br>Direct |
| DIMENSIONS                                                |                                        |                                      |                  |
| Length:                                                   | cm 178                                 |                                      |                  |
| INCLUDED SOURCES                                          |                                        |                                      |                  |
| Category:                                                 | LED                                    | Color temperature (K):               | 3000K            |
| Number:                                                   | 1                                      |                                      |                  |
| Watt:                                                     | 49W                                    |                                      |                  |
| Туре:                                                     | 0                                      |                                      |                  |
| Class:                                                    | A                                      |                                      |                  |
| LUMINAIRE                                                 |                                        |                                      |                  |
| Watt:                                                     | 49W                                    | Delivered lumens output (lm): 3257lm |                  |
|                                                           |                                        | CCT:                                 | 3000K            |
|                                                           |                                        | CRI:                                 | 80               |