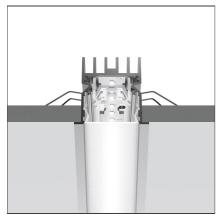

#### **DESCRIPTION**

Optimized version in line applications with wide lenghts. Diffusing direct and direct + indirect emission. Recessed trim, trimless, suspension and ceiling versions. Dimmable and non dimmable in two CCT 3000K and 4000K versions.

#### **FEATURES**

Length:

| Article Code:<br>Colour:      | AT05705<br>Silver  | Series:<br>Emission: | Indoor<br>Direct |
|-------------------------------|--------------------|----------------------|------------------|
| Installation:<br>Environment: | Recessed<br>Indoor |                      |                  |
| DIMENSIONS                    |                    |                      |                  |