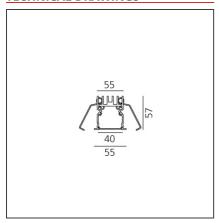

## **TECHNICAL DRAWINGS**

#### **FEATURES**

Length:

| Article Code:<br>Colour:      | AT05705<br>Silver  | Series:<br>Emission: | Indoor<br>Direct |
|-------------------------------|--------------------|----------------------|------------------|
| Installation:<br>Environment: | Recessed<br>Indoor |                      |                  |
| DIMENSIONS                    |                    |                      |                  |