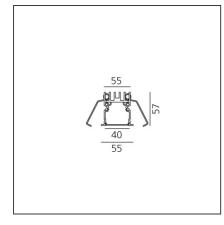

## **TECHNICAL DRAWINGS**

| FEATURES                                                  |                                        |                        |                  |
|-----------------------------------------------------------|----------------------------------------|------------------------|------------------|
| Article Code:<br>Colour:<br>Installation:<br>Environment: | AT05301<br>White<br>Recessed<br>Indoor | Series:<br>Emission:   | Indoor<br>Direct |
| DIMENSIONS                                                |                                        |                        |                  |
| Length:                                                   | cm 118                                 |                        |                  |
| INCLUDED SOURCES                                          |                                        |                        |                  |
| Category:<br>Number:<br>Watt:<br>Type:<br>Class:          | LED<br>1<br>33W<br>0<br>A              | Color temperature (K): | 4000K            |
|                                                           |                                        |                        |                  |
| LUMINAIRE                                                 |                                        |                        |                  |