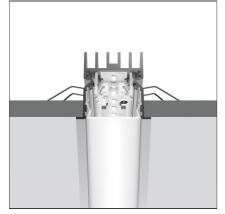

# A.39 Recessed - Structural Module Trim 1184mm 4000K Undimmable White

IP20 🔔

### DESCRIPTION

Optimized version in line applications with wide lenghts.Diffusing direct and direct + indirect emission.Recessed trim, trimless, suspension and ceiling versions.Dimmable and non dimmable in two CCT 3000K and 4000K versions.