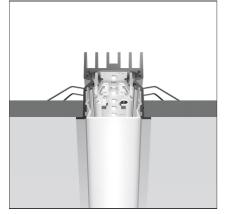

# A.39 Recessed - Structural Module Trim 1184mm 4000K Undimmable Silver

IP20 🔔

### DESCRIPTION

Optimized version in line applications with wide lenghts.Diffusing direct and direct + indirect emission.Recessed trim, trimless, suspension and ceiling versions.Dimmable and non dimmable in two CCT 3000K and 4000K versions.

| FEATURES                                                  |                                         |                              |                  |
|-----------------------------------------------------------|-----------------------------------------|------------------------------|------------------|
| Article Code:<br>Colour:<br>Installation:<br>Environment: | AT05305<br>Silver<br>Recessed<br>Indoor | Series:<br>Emission:         | Indoor<br>Direct |
| DIMENSIONS                                                |                                         |                              |                  |
| Length:                                                   | cm 118                                  |                              |                  |
| INCLUDED SOURCES                                          |                                         |                              |                  |
| Category:                                                 | LED                                     | Color temperature (K):       | 4000K            |
| Number:                                                   | 1                                       |                              |                  |
| Watt:                                                     | 33W                                     |                              |                  |
| Туре:                                                     | 0                                       |                              |                  |
| Class:                                                    | A                                       |                              |                  |
| LUMINAIRE                                                 |                                         |                              |                  |
| Watt:                                                     | 33W                                     | Delivered lumens output (lm) | : 2099lm         |
|                                                           |                                         | сст:                         | 4000K            |
|                                                           |                                         | CRI:                         | 80               |