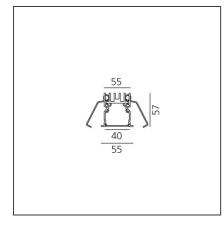

## **TECHNICAL DRAWINGS**

| FEATURES                                                  |                                         |                              |                  |
|-----------------------------------------------------------|-----------------------------------------|------------------------------|------------------|
| Article Code:<br>Colour:<br>Installation:<br>Environment: | AT05305<br>Silver<br>Recessed<br>Indoor | Series:<br>Emission:         | Indoor<br>Direct |
| DIMENSIONS                                                |                                         |                              |                  |
| Length:                                                   | cm 118                                  |                              |                  |
| INCLUDED SOURCES                                          |                                         |                              |                  |
| Category:                                                 | LED                                     | Color temperature (K):       | 4000K            |
| Number:                                                   | 1                                       |                              |                  |
| Watt:                                                     | 33W                                     |                              |                  |
| Туре:                                                     | 0                                       |                              |                  |
| Class:                                                    | A                                       |                              |                  |
| LUMINAIRE                                                 |                                         |                              |                  |
| Watt:                                                     | 33W                                     | Delivered lumens output (lm) | : 2099lm         |
|                                                           |                                         | сст:                         | 4000K            |
|                                                           |                                         | CRI:                         | 80               |