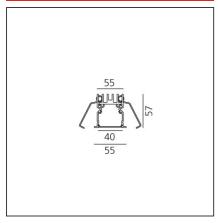

## **TECHNICAL DRAWINGS**

#### **FEATURES**

| Article Code: Colour: Installation: Environment: DIMENSIONS | AT05104<br>Black<br>Recessed<br>Indoor | Series:<br>Emission: | Indoor<br>Direct |
|-------------------------------------------------------------|----------------------------------------|----------------------|------------------|
| Length:                                                     | cm 118                                 |                      |                  |