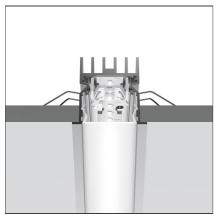

#### **DESCRIPTION**

Optimized version in line applications with wide lenghts. Diffusing direct and direct + indirect emission.Recessed trim, trimless, suspension and ceiling versions.Dimmable and non dimmable in two CCT 3000K and 4000K versions.

#### **FEATURES**

| Article Code: Colour: Installation: Environment: DIMENSIONS | AT05104<br>Black<br>Recessed<br>Indoor | Series:<br>Emission: | Indoor<br>Direct |
|-------------------------------------------------------------|----------------------------------------|----------------------|------------------|
| Length:                                                     | cm 118                                 |                      |                  |