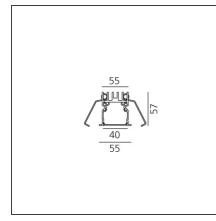

## TECHNICAL DRAWINGS

| FEATURES                                                  |                                         |                        |                  |
|-----------------------------------------------------------|-----------------------------------------|------------------------|------------------|
| Article Code:<br>Colour:<br>Installation:<br>Environment: | AT05005<br>Silver<br>Recessed<br>Indoor | Series:<br>Emission:   | Indoor<br>Direct |
| DIMENSIONS                                                |                                         |                        |                  |
| Length:                                                   | cm 118                                  |                        |                  |
| INCLUDED SOURCES                                          |                                         |                        |                  |
| Category:<br>Number:<br>Watt:<br>Type:<br>Class:          | LED<br>1<br>33W<br>0<br>A               | Color temperature (K): | 3000K            |
| LUMINAIRE                                                 |                                         |                        |                  |
|                                                           |                                         |                        |                  |