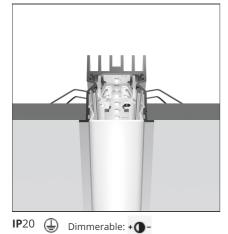

## DESCRIPTION

Optimized version in line applications with wide lenghts.Diffusing direct and direct + indirect emission.Recessed trim, trimless, suspension and ceiling versions.Dimmable and non dimmable in two CCT 3000K and 4000K versions.

| FEATURES                                                  |                                         |                        |                  |
|-----------------------------------------------------------|-----------------------------------------|------------------------|------------------|
| Article Code:<br>Colour:<br>Installation:<br>Environment: | AT05005<br>Silver<br>Recessed<br>Indoor | Series:<br>Emission:   | Indoor<br>Direct |
| DIMENSIONS                                                |                                         |                        |                  |
| Length:                                                   | cm 118                                  |                        |                  |
| INCLUDED SOURCES                                          |                                         |                        |                  |
| Category:<br>Number:<br>Watt:<br>Type:<br>Class:          | LED<br>1<br>33W<br>0<br>A               | Color temperature (K): | 3000K            |
| LUMINAIRE                                                 |                                         |                        |                  |
|                                                           |                                         |                        |                  |