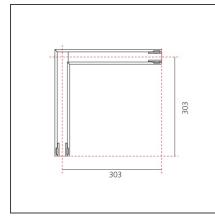

## TECHNICAL DRAWINGS

| AT30700<br>Aluminium<br>Recessed<br>Indoor | Series:<br>Emission:                                                          | Indoor<br>Direct                                                 |
|--------------------------------------------|-------------------------------------------------------------------------------|------------------------------------------------------------------|
|                                            |                                                                               |                                                                  |
| cm 30.3<br>cm 30.3                         |                                                                               |                                                                  |
|                                            |                                                                               |                                                                  |
| LED<br>1<br>17W<br>0                       | Color temperature (K):                                                        | 4000K                                                            |
|                                            |                                                                               |                                                                  |
| 17W                                        | Delivered lumens output (<br>CCT:<br>Efficiency:<br>Efficacy:                 | l <b>m):</b> 1035lm<br>4000K<br>43%<br>60.88lm/W                 |
|                                            | Aluminium<br>Recessed<br>Indoor<br>cm 30.3<br>cm 30.3<br>LED<br>1<br>17W<br>0 | Aluminium<br>Recessed<br>Indoor  Emission:    cm 30.3<br>cm 30.3 |