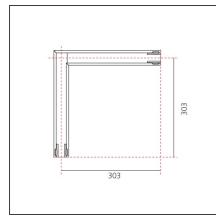

## **TECHNICAL DRAWINGS**

| FEATURES                                                  |                                        |                                                                                                |                                                     |
|-----------------------------------------------------------|----------------------------------------|------------------------------------------------------------------------------------------------|-----------------------------------------------------|
| Article Code:<br>Colour:<br>Installation:<br>Environment: | AT30301<br>White<br>Recessed<br>Indoor | Series:<br>Emission:                                                                           | Indoor<br>Direct                                    |
| DIMENSIONS                                                |                                        |                                                                                                |                                                     |
| Length:<br>Width:                                         | cm 30.3<br>cm 30.3                     |                                                                                                |                                                     |
| INCLUDED SOURCES                                          |                                        |                                                                                                |                                                     |
| Category:<br>Number:<br>Watt:<br>Type:                    | LED<br>1<br>17W<br>0                   | Color temperature (K):                                                                         | 4000K                                               |
| LUMINAIRE                                                 |                                        |                                                                                                |                                                     |
| Watt:                                                     | 17W                                    | Delivered lumens output (lm)<br>CCT:<br>Efficiency:<br>Efficacy:<br>CRI:<br>Dimmable Typology: | : 1135lm<br>4000K<br>47%<br>66.74lm/W<br>80<br>Dali |

## PRODUCT CODE: AT30301