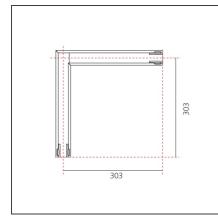

## **TECHNICAL DRAWINGS**

| FEATURES                                  |                              |                                      |                  |
|-------------------------------------------|------------------------------|--------------------------------------|------------------|
| Article Code:<br>Colour:<br>Installation: | AT30004<br>Black<br>Recessed | Series:<br>Emission:                 | Indoor<br>Direct |
| Environment:                              | Indoor                       |                                      |                  |
| DIMENSIONS                                |                              |                                      |                  |
| Length:<br>Width:                         | cm 30.3<br>cm 30.3           |                                      |                  |
| INCLUDED SOURCES                          |                              |                                      |                  |
| Category:<br>Number:<br>Watt:<br>Type:    | LED<br>1<br>17W<br>0         | Color temperature (K):               | 3000K            |
| LUMINAIRE                                 |                              |                                      |                  |
| Watt:                                     | 17W                          | Delivered lumens output (lm): 1004lm |                  |
|                                           |                              | ССТ:                                 | 3000K            |
|                                           |                              | Efficiency:                          | 43%              |
|                                           |                              | Efficacy:                            | 59.09lm/W        |