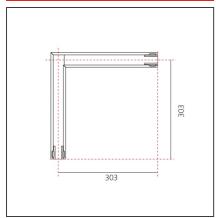

### **TECHNICAL DRAWINGS**

### **FEATURES**

Article Code:AT30201Series:IndoorColour:WhiteEmission:DirectInstallation:Recessed

**DIMENSIONS** 

**Environment:** 

**Length:** cm 30.3 **Width:** cm 30.3

**INCLUDED SOURCES** 

Category: LED Color temperature (K):
Number: 1
Watt: 17W