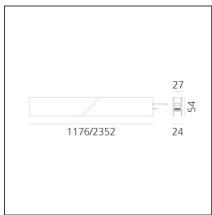

## **TECHNICAL DRAWINGS**

| Article Code:   | AQ37115             | Series:                              | Indoor, 2018        |
|-----------------|---------------------|--------------------------------------|---------------------|
| Colour:         | Brushed Silver      |                                      | Artemide Collection |
| Installation:   | Recessed, Wall,     | Emission:                            | Direct              |
|                 | Suspension, Ceiling |                                      |                     |
| Environment:    | Indoor              |                                      |                     |
| DIMENSIONS      |                     |                                      |                     |
| Length:         | cm 235.2            |                                      |                     |
| Width:          | cm 2.7              |                                      |                     |
| Height:         | cm 5.4              |                                      |                     |
| Weight:         | kg 2.7              |                                      |                     |
| INCLUDED SOURCE | ES                  |                                      |                     |
| Category:       | LED                 | Color temperature (K):               | 2700K               |
| Number:         | 1                   | Color Tolerance:                     | MacAdam 2SDCM       |
| Watt:           | 66W                 | Service Life:                        | L70 (6K) 50000h     |
| Туре:           | 0                   |                                      |                     |
| LUMINAIRE       |                     |                                      |                     |
| Watt:           | 66W                 | Delivered lumens output (lm): 5683lm |                     |
|                 |                     | сст:                                 | 2700K               |
|                 |                     | CRI:                                 | 80                  |