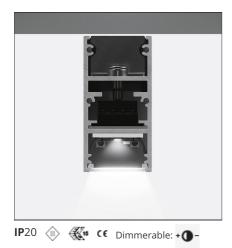

# A.24 - Wall/Ceiling Diffused Emission - Track - Direct Emission - 2352mm - 2700K - Brushed Silver

#### DESCRIPTION

A.24 is an open platform. A single intelligent profile generates three light performances while following the architecture with continuity, freedom and exibility. It is a fluid system that harbours a patented optoelectronic technology.

| Article Code:   | AQ37115             | Series:                              | Indoor, 2018        |
|-----------------|---------------------|--------------------------------------|---------------------|
| Colour:         | Brushed Silver      |                                      | Artemide Collection |
| Installation:   | Recessed, Wall,     | Emission:                            | Direct              |
|                 | Suspension, Ceiling |                                      |                     |
| Environment:    | Indoor              |                                      |                     |
| DIMENSIONS      |                     |                                      |                     |
| Length:         | cm 235.2            |                                      |                     |
| Width:          | cm 2.7              |                                      |                     |
| Height:         | cm 5.4              |                                      |                     |
| Weight:         | kg 2.7              |                                      |                     |
| INCLUDED SOURCE | ES                  |                                      |                     |
| Category:       | LED                 | Color temperature (K):               | 2700K               |
| Number:         | 1                   | Color Tolerance:                     | MacAdam 2SDCM       |
| Watt:           | 66W                 | Service Life:                        | L70 (6K) 50000h     |
| Туре:           | 0                   |                                      |                     |
| LUMINAIRE       |                     |                                      |                     |
| Watt:           | 66W                 | Delivered lumens output (lm): 5683lm |                     |
|                 |                     | сст:                                 | 2700K               |
|                 |                     | CRI:                                 | 80                  |

## Notes

\*Uses 2 DALI addresses. Each module, angle and curved elements are provided with mechanical and electrical joints and installation accessories. 2 brackets for fixing to ceiling are included. End caps have to be ordered separately. Opal diffusing screen has to be ordered separately.