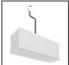

# A.24 - Wall/Ceiling Diffused Emission - Track - Direct Emission - 2352mm - 2700K - Brushed Silver

#### DESCRIPTION

A.24 is an open platform. A single intelligent profile generates three light performances while following the architecture with continuity, freedom and exibility. It is a fluid system that harbours a patented optoelectronic technology.

| Article Code:   | AQ37115             | Series:                              | Indoor, 2018        |
|-----------------|---------------------|--------------------------------------|---------------------|
| Colour:         | Brushed Silver      |                                      | Artemide Collection |
| Installation:   | Recessed, Wall,     | Emission:                            | Direct              |
|                 | Suspension, Ceiling |                                      |                     |
| Environment:    | Indoor              |                                      |                     |
| DIMENSIONS      |                     |                                      |                     |
| Length:         | cm 235.2            |                                      |                     |
| Width:          | cm 2.7              |                                      |                     |
| Height:         | cm 5.4              |                                      |                     |
| Weight:         | kg 2.7              |                                      |                     |
| INCLUDED SOURCE | ES                  |                                      |                     |
| Category:       | LED                 | Color temperature (K):               | 2700K               |
| Number:         | 1                   | Color Tolerance:                     | MacAdam 2SDCM       |
| Watt:           | 66W                 | Service Life:                        | L70 (6K) 50000h     |
| Туре:           | 0                   |                                      |                     |
| LUMINAIRE       |                     |                                      |                     |
| Watt:           | 66W                 | Delivered lumens output (lm): 5683lm |                     |
|                 |                     | сст:                                 | 2700K               |
|                 |                     | CRI:                                 | 80                  |