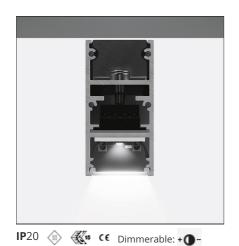

## **DESCRIPTION**

A.24 is an open platform. A single intelligent profile generates three light performances while following the architecture with continuity, freedom and exibility. It is a fluid system that harbours a patented

# **FEATURES**

| Article Code:<br>Colour:<br>Installation:<br>Environment: | AQ37018<br>Brushed Copper<br>Recessed, Wall,<br>Suspension, Ceiling<br>Indoor | Series:<br>Emission:                                        | Indoor, 2018<br>Artemide Collection<br>Direct |
|-----------------------------------------------------------|-------------------------------------------------------------------------------|-------------------------------------------------------------|-----------------------------------------------|
| DIMENSIONS                                                |                                                                               |                                                             |                                               |
| Length:<br>Width:<br>Height:<br>Weight:                   | cm 117.6<br>cm 2.7<br>cm 5.4<br>kg 1.7                                        |                                                             |                                               |
| INCLUDED SOURCES                                          |                                                                               |                                                             |                                               |
| Category:<br>Number:<br>Watt:<br>Type:                    | LED<br>1<br>33W<br>0                                                          | Color temperature (K):<br>Color Tolerance:<br>Service Life: | 2700K<br>MacAdam 2SDCM<br>L70 (6K) 50000h     |
| LUMINAIRE                                                 |                                                                               |                                                             |                                               |
| Watt:                                                     | 33W                                                                           | Delivered lumens output (Im                                 | ): 2884lm                                     |

# **Notes**

\*Uses 1 DALI address. Each module, angle and curved elements are provided with mechanical and electrical joints and installation accessories. 1 bracket for fixing to ceiling is included. End caps have to be ordered separately. Opal diffusing screen has to be ordered separately.