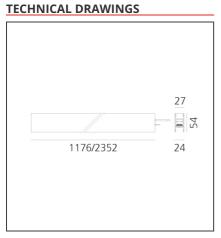

# **FEATURES**

| Article Code:<br>Colour:<br>Installation:<br>Environment: | AQ37018<br>Brushed Copper<br>Recessed, Wall,<br>Suspension, Ceiling<br>Indoor | Series:<br>Emission:                                        | Indoor, 2018<br>Artemide Collection<br>Direct |
|-----------------------------------------------------------|-------------------------------------------------------------------------------|-------------------------------------------------------------|-----------------------------------------------|
| DIMENSIONS                                                |                                                                               |                                                             |                                               |
| Length:<br>Width:<br>Height:<br>Weight:                   | cm 117.6<br>cm 2.7<br>cm 5.4<br>kg 1.7                                        |                                                             |                                               |
| INCLUDED SOURCES                                          |                                                                               |                                                             |                                               |
| Category:<br>Number:<br>Watt:<br>Type:                    | LED<br>1<br>33W<br>0                                                          | Color temperature (K):<br>Color Tolerance:<br>Service Life: | 2700K<br>MacAdam 2SDCM<br>L70 (6K) 50000h     |
| LUMINAIRE                                                 |                                                                               |                                                             |                                               |
| Watt:                                                     | 33W                                                                           | Delivered lumens output (Im                                 | ): 2884lm                                     |