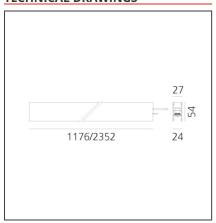

### **TECHNICAL DRAWINGS**

#### **FEATURES**

| Article Code:<br>Colour:<br>Installation: | AQ37020<br>Brushed Bronze<br>Recessed, Wall,<br>Suspension, Ceiling | Series:<br>Emission:                                        | Indoor, 2018<br>Artemide Collection<br>Direct |
|-------------------------------------------|---------------------------------------------------------------------|-------------------------------------------------------------|-----------------------------------------------|
| Environment:                              | Indoor                                                              |                                                             |                                               |
| DIMENSIONS                                |                                                                     |                                                             |                                               |
| Length:<br>Width:<br>Height:<br>Weight:   | cm 117.6<br>cm 2.7<br>cm 5.4<br>kg 1.7                              |                                                             |                                               |
| INCLUDED SOURCES                          |                                                                     |                                                             |                                               |
| Category:<br>Number:<br>Watt:<br>Type:    | LED<br>1<br>33W<br>0                                                | Color temperature (K):<br>Color Tolerance:<br>Service Life: | 2700K<br>MacAdam 2SDCM<br>L70 (6K) 50000h     |
| LUMINAIRE                                 |                                                                     |                                                             |                                               |
| Watt:                                     | 33W                                                                 | Delivered lumens output (lm)                                | : 2884lm                                      |