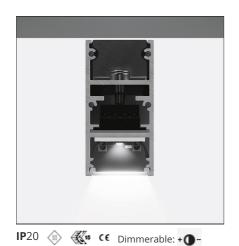

### **DESCRIPTION**

A.24 is an open platform. A single intelligent profile generates three light performances while following the architecture with continuity, freedom and exibility. It is a fluid system that harbours a patented optoelectronic technology.

#### **FEATURES**

| Article Code:<br>Colour:<br>Installation: | AQ37020<br>Brushed Bronze<br>Recessed, Wall,<br>Suspension, Ceiling | Series:<br>Emission:                                        | Indoor, 2018<br>Artemide Collection<br>Direct |
|-------------------------------------------|---------------------------------------------------------------------|-------------------------------------------------------------|-----------------------------------------------|
| Environment:                              | Indoor                                                              |                                                             |                                               |
| DIMENSIONS                                |                                                                     |                                                             |                                               |
| Length:<br>Width:<br>Height:<br>Weight:   | cm 117.6<br>cm 2.7<br>cm 5.4<br>kg 1.7                              |                                                             |                                               |
| INCLUDED SOURCES                          |                                                                     |                                                             |                                               |
| Category:<br>Number:<br>Watt:<br>Type:    | LED<br>1<br>33W<br>0                                                | Color temperature (K):<br>Color Tolerance:<br>Service Life: | 2700K<br>MacAdam 2SDCM<br>L70 (6K) 50000h     |
| LUMINAIRE                                 |                                                                     |                                                             |                                               |
| Watt:                                     | 33W                                                                 | Delivered lumens output (lm)                                | : 2884lm                                      |

## Notes

\*Uses 1 DALI address. Each module, angle and curved elements are provided with mechanical and electrical joints and installation accessories. 1 bracket for fixing to ceiling is included. End caps have to be ordered separately. Opal diffusing screen has to be ordered separately.