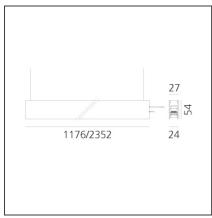

## **TECHNICAL DRAWINGS**

| FEATURES         |                     |                              |                     |
|------------------|---------------------|------------------------------|---------------------|
| Article Code:    | AQ44301             | Series:                      | Indoor, 2018        |
| Colour:          | White               |                              | Artemide Collection |
| Installation:    | Recessed, Wall,     | Emission:                    | Direct              |
|                  | Suspension, Ceiling |                              |                     |
| Environment:     | Indoor              |                              |                     |
| DIMENSIONS       |                     |                              |                     |
| Length:          | cm 235.2            |                              |                     |
| Width:           | cm 2.7              |                              |                     |
| Height:          | cm 5.4              |                              |                     |
| Weight:          | kg 2.7              |                              |                     |
| INCLUDED SOURCES |                     |                              |                     |
| Category:        | LED                 | Color temperature (K):       | 4000K               |
| Number:          | 1                   | CRI:                         | 90                  |
| Watt:            | 50W                 |                              |                     |
| Туре:            | 0                   |                              |                     |
| LUMINAIRE        |                     |                              |                     |
| Watt:            | 46W                 | Delivered lumens output (lm) | : 3704lm            |
|                  |                     | CCT:                         | 4000K               |
|                  |                     | CRI:                         | 80                  |
| Notes            |                     |                              |                     |