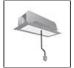

# A.24 - Suspension Sharping Emission - Track - Direct Emission - 2352mm - 62° - 4000K - White

#### DESCRIPTION

A.24 is an open platform. A single intelligent profile generates three light performances while following the architecture with continuity, freedom and exibility. It is a fluid system that harbours a patented optoelectronic technology.

| FEATURES         |                     |                              |                     |
|------------------|---------------------|------------------------------|---------------------|
| Article Code:    | AQ44301             | Series:                      | Indoor, 2018        |
| Colour:          | White               |                              | Artemide Collection |
| Installation:    | Recessed, Wall,     | Emission:                    | Direct              |
|                  | Suspension, Ceiling |                              |                     |
| Environment:     | Indoor              |                              |                     |
| DIMENSIONS       |                     |                              |                     |
| Length:          | cm 235.2            |                              |                     |
| Width:           | cm 2.7              |                              |                     |
| Height:          | cm 5.4              |                              |                     |
| Weight:          | kg 2.7              |                              |                     |
| INCLUDED SOURCES |                     |                              |                     |
| Category:        | LED                 | Color temperature (K):       | 4000K               |
| Number:          | 1                   | CRI:                         | 90                  |
| Watt:            | 50W                 |                              |                     |
| Туре:            | 0                   |                              |                     |
| LUMINAIRE        |                     |                              |                     |
| Watt:            | 46W                 | Delivered lumens output (lm) | : 3704lm            |
|                  |                     | CCT:                         | 4000K               |
|                  |                     | CRI:                         | 80                  |
| Notes            |                     |                              |                     |