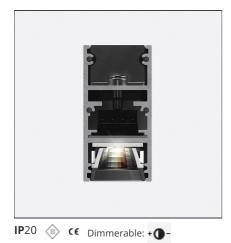

#### DESCRIPTION

A.24 is an open platform. A single intelligent profile generates three light performances while following the architecture with continuity, freedom and exibility. It is a fluid system that harbours a patented optoelectronic technology.

| FEATURES         |                     |                              |                     |
|------------------|---------------------|------------------------------|---------------------|
| Article Code:    | AQ44301             | Series:                      | Indoor, 2018        |
| Colour:          | White               |                              | Artemide Collection |
| Installation:    | Recessed, Wall,     | Emission:                    | Direct              |
|                  | Suspension, Ceiling |                              |                     |
| Environment:     | Indoor              |                              |                     |
| DIMENSIONS       |                     |                              |                     |
| Length:          | cm 235.2            |                              |                     |
| Width:           | cm 2.7              |                              |                     |
| Height:          | cm 5.4              |                              |                     |
| Weight:          | kg 2.7              |                              |                     |
| INCLUDED SOURCES |                     |                              |                     |
| Category:        | LED                 | Color temperature (K):       | 4000K               |
| Number:          | 1                   | CRI:                         | 90                  |
| Watt:            | 50W                 |                              |                     |
| Туре:            | 0                   |                              |                     |
| LUMINAIRE        |                     |                              |                     |
| Watt:            | 46W                 | Delivered lumens output (lm) | : 3704lm            |
|                  |                     | CCT:                         | 4000K               |
|                  |                     | CRI:                         | 80                  |
| Notes            |                     |                              |                     |

# Notes

\*Uses 2 DALI addresses. Each module, angle and curved elements are provided with mechanical and electrical joints and installation accessories. 1 suspension cable in also included. End caps have to be ordered separately. Sharping kit (louvres and covers) has to be ordered separately. Depending on the driver, the product can be undimmable or dimmable DALI.