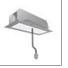

# A.24 - Suspension Sharping Emission - Track - Direct Emission - 2352mm - 62° - 4000K - White

#### DESCRIPTION

A.24 is an open platform. A single intelligent profile generates three light performances while following the architecture with continuity, freedom and exibility. It is a fluid system that harbours a patented optoelectronic technology.

| FEATURES         |                     |                              |                     |
|------------------|---------------------|------------------------------|---------------------|
| Article Code:    | AQ44301             | Series:                      | Indoor, 2018        |
| Colour:          | White               |                              | Artemide Collection |
| Installation:    | Recessed, Wall,     | Emission:                    | Direct              |
|                  | Suspension, Ceiling |                              |                     |
| Environment:     | Indoor              |                              |                     |
| DIMENSIONS       |                     |                              |                     |
| Length:          | cm 235.2            |                              |                     |
| Width:           | cm 2.7              |                              |                     |
| Height:          | cm 5.4              |                              |                     |
| Weight:          | kg 2.7              |                              |                     |
| INCLUDED SOURCES |                     |                              |                     |
| Category:        | LED                 | Color temperature (K):       | 4000K               |
| Number:          | 1                   | CRI:                         | 90                  |
| Watt:            | 50W                 |                              |                     |
| Туре:            | 0                   |                              |                     |
| LUMINAIRE        |                     |                              |                     |
| Watt:            | 46W                 | Delivered lumens output (lm) | : 3704lm            |
|                  |                     | CCT:                         | 4000K               |
|                  |                     | CRI:                         | 80                  |
| Notes            |                     |                              |                     |