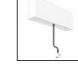

# A.24 - Suspension Sharping Emission - Track - Direct Emission - 2352mm - 62° - 4000K - White

#### DESCRIPTION

A.24 is an open platform. A single intelligent profile generates three light performances while following the architecture with continuity, freedom and exibility. It is a fluid system that harbours a patented optoelectronic technology.

| FEATURES         |                     |                              |                     |
|------------------|---------------------|------------------------------|---------------------|
| Article Code:    | AQ44301             | Series:                      | Indoor, 2018        |
| Colour:          | White               |                              | Artemide Collection |
| Installation:    | Recessed, Wall,     | Emission:                    | Direct              |
|                  | Suspension, Ceiling |                              |                     |
| Environment:     | Indoor              |                              |                     |
| DIMENSIONS       |                     |                              |                     |
| Length:          | cm 235.2            |                              |                     |
| Width:           | cm 2.7              |                              |                     |
| Height:          | cm 5.4              |                              |                     |
| Weight:          | kg 2.7              |                              |                     |
| INCLUDED SOURCES |                     |                              |                     |
| Category:        | LED                 | Color temperature (K):       | 4000K               |
| Number:          | 1                   | CRI:                         | 90                  |
| Watt:            | 50W                 |                              |                     |
| Туре:            | 0                   |                              |                     |
| LUMINAIRE        |                     |                              |                     |
| Watt:            | 46W                 | Delivered lumens output (lm) | : 3704lm            |
|                  |                     | CCT:                         | 4000K               |
|                  |                     | CRI:                         | 80                  |
| Notes            |                     |                              |                     |