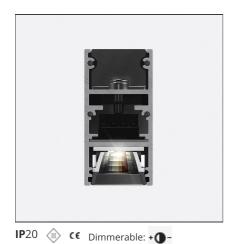

# **DESCRIPTION**

A.24 is an open platform. A single intelligent profile generates three light performances while following the architecture with continuity, freedom and exibility. It is a fluid system that harbours a patented optoelectronic technology.

#### **FEATURES**

| Article Code:<br>Colour:<br>Installation: | AQ44304<br>Black<br>Recessed, Wall,<br>Suspension, Ceiling | Series:<br>Emission: | Indoor, 2018<br>Artemide Collection<br>Direct |
|-------------------------------------------|------------------------------------------------------------|----------------------|-----------------------------------------------|
| Environment:                              | Indoor                                                     |                      |                                               |
| DIMENSIONS                                |                                                            |                      |                                               |
| Length:<br>Width:<br>Height:<br>Weight:   | cm 235.2<br>cm 2.7<br>cm 5.4<br>kg 2.7                     |                      |                                               |

#### **INCLUDED SOURCES**

| Category: | LED | Color temperature (K): | 4000K |
|-----------|-----|------------------------|-------|
| Number:   | 1   | CRI:                   | 90    |
| Watt:     | 50W |                        |       |
| Туре:     | 0   |                        |       |

# **LUMINAIRE**

| Watt: | 46W | Delivered lumens output (lm): 3704lm |       |
|-------|-----|--------------------------------------|-------|
|       |     | сст:                                 | 4000K |
|       |     | CRI:                                 | 80    |