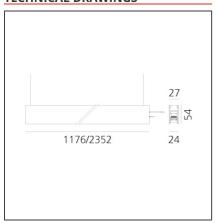

# **TECHNICAL DRAWINGS**

#### **FEATURES**

| Article Code:<br>Colour:<br>Installation: | AQ44304<br>Black<br>Recessed, Wall,<br>Suspension, Ceiling | Series:<br>Emission: | Indoor, 2018<br>Artemide Collection<br>Direct |
|-------------------------------------------|------------------------------------------------------------|----------------------|-----------------------------------------------|
| Environment:                              | Indoor                                                     |                      |                                               |
| DIMENSIONS                                |                                                            |                      |                                               |
| Length:<br>Width:<br>Height:<br>Weight:   | cm 235.2<br>cm 2.7<br>cm 5.4<br>kg 2.7                     |                      |                                               |