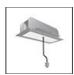

# A.24 - Suspension Sharping Emission - Track - Direct Emission - 2352mm - 62° - 4000K - Black

# **DESCRIPTION**

A.24 is an open platform. A single intelligent profile generates three light performances while following the architecture with continuity, freedom and exibility. It is a fluid system that harbours a patented optoelectronic technology.

#### **FEATURES**

| Article Code:<br>Colour:<br>Installation: | AQ44304<br>Black<br>Recessed, Wall,<br>Suspension, Ceiling | Series:<br>Emission: | Indoor, 2018<br>Artemide Collection<br>Direct |
|-------------------------------------------|------------------------------------------------------------|----------------------|-----------------------------------------------|
| Environment:                              | Indoor                                                     |                      |                                               |
| DIMENSIONS                                |                                                            |                      |                                               |
| Length:<br>Width:<br>Height:<br>Weight:   | cm 235.2<br>cm 2.7<br>cm 5.4<br>kg 2.7                     |                      |                                               |