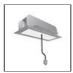

# A.24 - Suspension Sharping Emission - Track - Direct Emission - 2352mm - 62° - 4000K - Black

# **DESCRIPTION**

A.24 is an open platform. A single intelligent profile generates three light performances while following the architecture with continuity, freedom and exibility. It is a fluid system that harbours a patented optoelectronic technology.

#### **FEATURES**

| Article Code:<br>Colour:<br>Installation: | AQ44304<br>Black<br>Recessed, Wall,<br>Suspension, Ceiling | Series:<br>Emission: | Indoor, 2018<br>Artemide Collection<br>Direct |
|-------------------------------------------|------------------------------------------------------------|----------------------|-----------------------------------------------|
| Environment:                              | Indoor                                                     |                      |                                               |
| DIMENSIONS                                |                                                            |                      |                                               |
| Length:<br>Width:<br>Height:<br>Weight:   | cm 235.2<br>cm 2.7<br>cm 5.4<br>kg 2.7                     |                      |                                               |