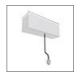

# A.24 - Suspension Sharping Emission - Track - Direct Emission - 2352mm - 62° - 4000K - Black

# **DESCRIPTION**

A.24 is an open platform. A single intelligent profile generates three light performances while following the architecture with continuity, freedom and exibility. It is a fluid system that harbours a patented optoelectronic technology.

#### **FEATURES**

| Article Code:<br>Colour:<br>Installation: | AQ44304<br>Black<br>Recessed, Wall,<br>Suspension, Ceiling | Series:<br>Emission: | Indoor, 2018<br>Artemide Collection<br>Direct |
|-------------------------------------------|------------------------------------------------------------|----------------------|-----------------------------------------------|
| Environment:                              | Indoor                                                     |                      |                                               |
| DIMENSIONS                                |                                                            |                      |                                               |
| Length:<br>Width:<br>Height:<br>Weight:   | cm 235.2<br>cm 2.7<br>cm 5.4<br>kg 2.7                     |                      |                                               |