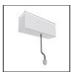

# A.24 - Suspension Sharping Emission - Track - Direct Emission - 2352mm - 62° - 4000K - Black

# **DESCRIPTION**

A.24 is an open platform. A single intelligent profile generates three light performances while following the architecture with continuity, freedom and exibility. It is a fluid system that harbours a patented optoelectronic technology.

#### **FEATURES**

| Article Code:<br>Colour:<br>Installation: | AQ44304<br>Black<br>Recessed, Wall,<br>Suspension, Ceiling | Series:<br>Emission: | Indoor, 2018<br>Artemide Collection<br>Direct |
|-------------------------------------------|------------------------------------------------------------|----------------------|-----------------------------------------------|
| Environment:                              | Indoor                                                     |                      |                                               |
| DIMENSIONS                                |                                                            |                      |                                               |
| Length:<br>Width:<br>Height:<br>Weight:   | cm 235.2<br>cm 2.7<br>cm 5.4<br>kg 2.7                     |                      |                                               |