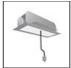

## **DESCRIPTION**

A.24 is an open platform. A single intelligent profile generates three light performances while following the architecture with continuity, freedom and exibility. It is a fluid system that harbours a patented optoelectronic technology.

#### **FEATURES**

| Article Code:    | AQ44218             | Series:                | Indoor, 2018        |
|------------------|---------------------|------------------------|---------------------|
| Colour:          | Brushed Copper      |                        | Artemide Collection |
| Installation:    | Recessed, Wall,     | Emission:              | Direct              |
|                  | Suspension, Ceiling |                        |                     |
| Environment:     | Indoor              |                        |                     |
|                  |                     |                        |                     |
| DIMENSIONS       |                     |                        |                     |
| Length:          | cm 235.2            |                        |                     |
| Width:           | cm 2.7              |                        |                     |
| Height:          | cm 5.4              |                        |                     |
| Weight:          | kg 2.7              |                        |                     |
| weight.          | 16 2.7              |                        |                     |
| INCLUDED SOURCES |                     |                        |                     |
| Category:        | LED                 | Color temperature (K): | 3000K               |
| Number:          | 1                   | CRI:                   | 90                  |
| Watt:            | 50W                 |                        |                     |
| Type:            | 0                   |                        |                     |
| . , p.c.         | •                   |                        |                     |
| LUMINAIRE        |                     |                        |                     |