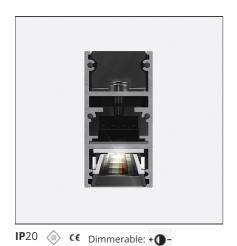

## **DESCRIPTION**

A.24 is an open platform. A single intelligent profile generates three light performances while following the architecture with continuity, freedom and exibility. It is a fluid system that harbours a patented optoelectronic technology.

#### **FEATURES**

| Article Code:    | AQ44218             | Series:                | Indoor, 2018        |
|------------------|---------------------|------------------------|---------------------|
| Colour:          | Brushed Copper      |                        | Artemide Collection |
| Installation:    | Recessed, Wall,     | Emission:              | Direct              |
|                  | Suspension, Ceiling |                        |                     |
| Environment:     | Indoor              |                        |                     |
|                  |                     |                        |                     |
| DIMENSIONS       |                     |                        |                     |
| Length:          | cm 235.2            |                        |                     |
| Width:           | cm 2.7              |                        |                     |
| Height:          | cm 5.4              |                        |                     |
| Weight:          | kg 2.7              |                        |                     |
| weight.          | 16 2.7              |                        |                     |
| INCLUDED SOURCES |                     |                        |                     |
| Category:        | LED                 | Color temperature (K): | 3000K               |
| Number:          | 1                   | CRI:                   | 90                  |
| Watt:            | 50W                 |                        |                     |
| Type:            | 0                   |                        |                     |
| . , p.c.         | •                   |                        |                     |
| LUMINAIRE        |                     |                        |                     |