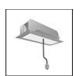

## **DESCRIPTION**

A.24 is an open platform. A single intelligent profile generates three light performances while following the architecture with continuity, freedom and exibility. It is a fluid system that harbours a patented optoelectronic technology.

#### **FEATURES**

| Article Code:    | AQ44218             | Series:                | Indoor, 2018        |
|------------------|---------------------|------------------------|---------------------|
| Colour:          | Brushed Copper      |                        | Artemide Collection |
| Installation:    | Recessed, Wall,     | Emission:              | Direct              |
|                  | Suspension, Ceiling |                        |                     |
| Environment:     | Indoor              |                        |                     |
|                  |                     |                        |                     |
| DIMENSIONS       |                     |                        |                     |
| Length:          | cm 235.2            |                        |                     |
| Width:           | cm 2.7              |                        |                     |
| Height:          | cm 5.4              |                        |                     |
| Weight:          | kg 2.7              |                        |                     |
| weight.          | 16 2.7              |                        |                     |
| INCLUDED SOURCES |                     |                        |                     |
| Category:        | LED                 | Color temperature (K): | 3000K               |
| Number:          | 1                   | CRI:                   | 90                  |
| Watt:            | 50W                 |                        |                     |
| Type:            | 0                   |                        |                     |
| . , p.c.         | •                   |                        |                     |
| LUMINAIRE        |                     |                        |                     |