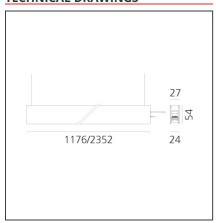

## **TECHNICAL DRAWINGS**

#### **FEATURES**

| Article Code:    | AQ44218             | Series:                | Indoor, 2018        |
|------------------|---------------------|------------------------|---------------------|
| Colour:          | Brushed Copper      |                        | Artemide Collection |
| Installation:    | Recessed, Wall,     | Emission:              | Direct              |
|                  | Suspension, Ceiling |                        |                     |
| Environment:     | Indoor              |                        |                     |
|                  |                     |                        |                     |
| DIMENSIONS       |                     |                        |                     |
| Length:          | cm 235.2            |                        |                     |
| Width:           | cm 2.7              |                        |                     |
| Height:          | cm 5.4              |                        |                     |
| Weight:          | kg 2.7              |                        |                     |
| weight.          | 16 2.7              |                        |                     |
| INCLUDED SOURCES |                     |                        |                     |
| Category:        | LED                 | Color temperature (K): | 3000K               |
| Number:          | 1                   | CRI:                   | 90                  |
| Watt:            | 50W                 |                        |                     |
| Type:            | 0                   |                        |                     |
| . , p.c.         | •                   |                        |                     |
| LUMINAIRE        |                     |                        |                     |