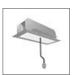

# A.24 - Suspension Sharping Emission - Track - Direct Emission - 2352mm - 62° - 2700K - Brushed Silver

#### DESCRIPTION

A.24 is an open platform. A single intelligent profile generates three light performances while following the architecture with continuity, freedom and exibility. It is a fluid system that harbours a patented optoelectronic technology.

| FEATURES         |                     |                              |                     |
|------------------|---------------------|------------------------------|---------------------|
| Article Code:    | AQ44515             | Series:                      | Indoor, 2018        |
| Colour:          | Brushed Silver      |                              | Artemide Collection |
| Installation:    | Recessed, Wall,     | Emission:                    | Direct              |
|                  | Suspension, Ceiling |                              |                     |
| Environment:     | Indoor              |                              |                     |
| DIMENSIONS       |                     |                              |                     |
| Length:          | cm 235.2            |                              |                     |
| Width:           | cm 2.7              |                              |                     |
| Height:          | cm 5.4              |                              |                     |
| Weight:          | kg 2.7              |                              |                     |
| INCLUDED SOURCES |                     |                              |                     |
| Category:        | LED                 | Color temperature (K):       | 2700K               |
| Number:          | 1                   | Color Tolerance:             | MacAdam 2SDCM       |
| Watt:            | 50W                 | Service Life:                | L70 (6K) 50000h     |
| Туре:            | 0                   |                              |                     |
| LUMINAIRE        |                     |                              |                     |
| Watt:            | 46W                 | Delivered lumens output (lm) | : 3249lm            |
|                  |                     | сст:                         | 2700K               |
|                  |                     | CRI:                         | 90                  |
| Notos            |                     |                              |                     |