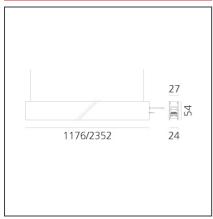

### **TECHNICAL DRAWINGS**

| FEATURES         |                     |                              |                     |
|------------------|---------------------|------------------------------|---------------------|
| Article Code:    | AQ44515             | Series:                      | Indoor, 2018        |
| Colour:          | Brushed Silver      |                              | Artemide Collection |
| Installation:    | Recessed, Wall,     | Emission:                    | Direct              |
|                  | Suspension, Ceiling |                              |                     |
| Environment:     | Indoor              |                              |                     |
| DIMENSIONS       |                     |                              |                     |
| Length:          | cm 235.2            |                              |                     |
| Width:           | cm 2.7              |                              |                     |
| Height:          | cm 5.4              |                              |                     |
| Weight:          | kg 2.7              |                              |                     |
| INCLUDED SOURCES |                     |                              |                     |
| Category:        | LED                 | Color temperature (K):       | 2700K               |
| Number:          | 1                   | Color Tolerance:             | MacAdam 2SDCM       |
| Watt:            | 50W                 | Service Life:                | L70 (6K) 50000h     |
| Туре:            | 0                   |                              |                     |
| LUMINAIRE        |                     |                              |                     |
| Watt:            | 46W                 | Delivered lumens output (lm) | : 3249lm            |
|                  |                     | сст:                         | 2700K               |
|                  |                     | CRI:                         | 90                  |
| Notos            |                     |                              |                     |