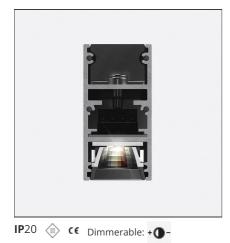

#### DESCRIPTION

A.24 is an open platform. A single intelligent profile generates three light performances while following the architecture with continuity, freedom and exibility. It is a fluid system that harbours a patented optoelectronic technology.

| FEATURES         |                     |                              |                     |
|------------------|---------------------|------------------------------|---------------------|
| Article Code:    | AQ44515             | Series:                      | Indoor, 2018        |
| Colour:          | Brushed Silver      |                              | Artemide Collection |
| Installation:    | Recessed, Wall,     | Emission:                    | Direct              |
|                  | Suspension, Ceiling |                              |                     |
| Environment:     | Indoor              |                              |                     |
| DIMENSIONS       |                     |                              |                     |
| Length:          | cm 235.2            |                              |                     |
| Width:           | cm 2.7              |                              |                     |
| Height:          | cm 5.4              |                              |                     |
| Weight:          | kg 2.7              |                              |                     |
| INCLUDED SOURCES |                     |                              |                     |
| Category:        | LED                 | Color temperature (K):       | 2700K               |
| Number:          | 1                   | Color Tolerance:             | MacAdam 2SDCM       |
| Watt:            | 50W                 | Service Life:                | L70 (6K) 50000h     |
| Туре:            | 0                   |                              |                     |
| LUMINAIRE        |                     |                              |                     |
| Watt:            | 46W                 | Delivered lumens output (lm) | : 3249lm            |
|                  |                     | сст:                         | 2700K               |
|                  |                     | CRI:                         | 90                  |
| Notos            |                     |                              |                     |

## Notes

\*Uses 2 DALI addresses. Each module, angle and curved elements are provided with mechanical and electrical joints and installation accessories. 1 suspension cable in also included. End caps have to be ordered separately. Sharping kit (louvres and covers) has to be ordered separately. Depending on the driver, the product can be undimmable or dimmable DALI.