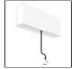

# A.24 - Suspension Sharping Emission - Track - Direct Emission - 2352mm - 62° - 2700K - Brushed Silver

#### DESCRIPTION

A.24 is an open platform. A single intelligent profile generates three light performances while following the architecture with continuity, freedom and exibility. It is a fluid system that harbours a patented optoelectronic technology.