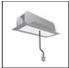

Suspension Accessories -Ceiling Power Supply Kit For Suspension Modules (230VAC-48VDC 240W DALI) - Black AQ16104



A.24 - Sharping Kit L=2352mm - Black AQ26104



240W Ceiling power supply kit -351x61x111H -230VAC-48VDC IP20 -Undimmable -Black AQ17104



150W Ceiling power supply kit -



351x61x111H 230VAC-48VDC IP20 -Undimmable -Black AQ17604 A.24 - Insulating Spacer (1x) -**Brushed Copper** 

AQ45318



A.24 - Suspension Accessories - End Cap (2x) - Brushed Copper AQ45118

150W Ceiling power supply - kit 150W Ceiling

351x61x111H

230VAC-48VDC

Undimmable -

150W Ceiling

IP20 -

White

AQ17601

power supply kit -



DALI - White AQ17501



DALI - Black AQ17504





A.24 - Suspension Accessories -Transition Cap -Brushed copper AQ49418



DALI to DALI-Selv Interface 103x67x21H AQ18200



240W Reccessed power supply kit -396x195x112H -230VAC-48VDC IP20 -Undimmable -White AQ17401



240W Reccessed power supply kit -396x195x112H -230VAC-48VDC IP20 -Undimmable -Black AQ17404



A.24 - Sharping Kit L=2352mm -White AQ26101



240W Ceiling power supply kit -351x61x111H -230VAC-48VDC IP20 -Undimmable -White AQ17101