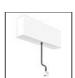

# A.24 - Suspension Sharping Emission - Track - Direct Emission - 2352mm - 62° - 2700K - Brushed Copper

## **DESCRIPTION**

A.24 is an open platform. A single intelligent profile generates three light performances while following the architecture with continuity, freedom and exibility. It is a fluid system that harbours a patented optoelectronic technology.

#### **FEATURES**

| Article Code: | AQ44518             | Series:   | Indoor, 2018        |
|---------------|---------------------|-----------|---------------------|
| Colour:       | Brushed Copper      |           | Artemide Collection |
| Installation: | Recessed, Wall,     | Emission: | Direct              |
|               | Suspension, Ceiling |           |                     |
| Environment:  | Indoor              |           |                     |