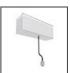

# A.24 - Suspension Sharping Emission - Track - Direct Emission - 2352mm - 62° - 2700K - Brushed Copper

#### **FEATURES**

| Article Code: | AQ44518             | Series:   | Indoor, 2018        |
|---------------|---------------------|-----------|---------------------|
| Colour:       | Brushed Copper      |           | Artemide Collection |
| Installation: | Recessed, Wall,     | Emission: | Direct              |
|               | Suspension, Ceiling |           |                     |
| Environment:  | Indoor              |           |                     |

#### **DIMENSIONS**

 Length:
 cm 235.2

 Width:
 cm 2.7

 Height:
 cm 5.4

 Weight:
 kg 2.7