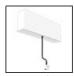

# A.24 - Suspension Sharping Emission - Track - Direct Emission - 2352mm - 62° - 2700K - Brushed Copper

#### **FEATURES**

| Article Code: | AQ44518             | Series:   | Indoor, 2018        |
|---------------|---------------------|-----------|---------------------|
| Colour:       | Brushed Copper      |           | Artemide Collection |
| Installation: | Recessed, Wall,     | Emission: | Direct              |
|               | Suspension, Ceiling |           |                     |
| Environment:  | Indoor              |           |                     |

#### **DIMENSIONS**

 Length:
 cm 235.2

 Width:
 cm 2.7

 Height:
 cm 5.4

 Weight:
 kg 2.7