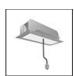

# A.24 - Suspension Sharping Emission - Track - Direct Emission - 2352mm - 62° - 2700K - Brushed Copper

## **DESCRIPTION**

A.24 is an open platform. A single intelligent profile generates three light performances while following the architecture with continuity, freedom and exibility. It is a fluid system that harbours a patented optoelectronic technology.

#### **FEATURES**

| Article Code: | AQ44518             | Series:   | Indoor, 2018        |
|---------------|---------------------|-----------|---------------------|
| Colour:       | Brushed Copper      |           | Artemide Collection |
| Installation: | Recessed, Wall,     | Emission: | Direct              |
|               | Suspension, Ceiling |           |                     |
| Environment:  | Indoor              |           |                     |