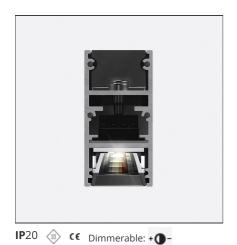

## **DESCRIPTION**

A.24 is an open platform. A single intelligent profile generates three light performances while following the architecture with continuity, freedom and exibility. It is a fluid system that harbours a patented optoelectronic technology.

#### **FEATURES**

| Article Code: | AQ44518             | Series:   | Indoor, 2018        |
|---------------|---------------------|-----------|---------------------|
| Colour:       | Brushed Copper      |           | Artemide Collection |
| Installation: | Recessed, Wall,     | Emission: | Direct              |
|               | Suspension, Ceiling |           |                     |
| Environment:  | Indoor              |           |                     |

## **LUMINAIRE**

| Watt: | 46W | Delivered lumens output (lm): 3249lm |       |  |
|-------|-----|--------------------------------------|-------|--|
|       |     | CCT:                                 | 2700K |  |
|       |     | CRI:                                 | 90    |  |