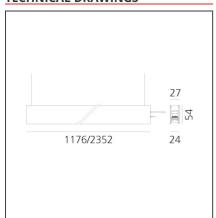

## **TECHNICAL DRAWINGS**

#### **DIMENSIONS**

 Length:
 cm 235.2

 Width:
 cm 2.7

 Height:
 cm 5.4

 Weight:
 kg 2.7