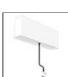

# A.24 - Suspension Sharping Emission - Track - Direct Emission - 2352mm - 62° - 2700K - Brushed Copper

#### **FEATURES**

| Article Code: | AQ44518             | Series:   | Indoor, 2018        |
|---------------|---------------------|-----------|---------------------|
| Colour:       | Brushed Copper      |           | Artemide Collection |
| Installation: | Recessed, Wall,     | Emission: | Direct              |
|               | Suspension, Ceiling |           |                     |
| Environment:  | Indoor              |           |                     |

#### **DIMENSIONS**

 Length:
 cm 235.2

 Width:
 cm 2.7

 Height:
 cm 5.4

 Weight:
 kg 2.7