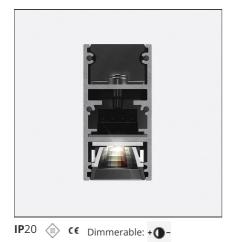

### DESCRIPTION

A.24 is an open platform. A single intelligent profile generates three light performances while following the architecture with continuity, freedom and exibility. It is a fluid system that harbours a patented optoelectronic technology.

| FEATURES         |                     |                                      |                     |
|------------------|---------------------|--------------------------------------|---------------------|
| Article Code:    | AQ42215             | Series:                              | Indoor, 2018        |
| Colour:          | Brushed Silver      |                                      | Artemide Collection |
| Installation:    | Recessed, Wall,     | Emission:                            | Direct              |
|                  | Suspension, Ceiling |                                      |                     |
| Environment:     | Indoor              |                                      |                     |
| DIMENSIONS       |                     |                                      |                     |
| Length:          | cm 235.2            |                                      |                     |
| Width:           | cm 2.7              |                                      |                     |
| Height:          | cm 5.4              |                                      |                     |
| Weight:          | kg 2.7              |                                      |                     |
| INCLUDED SOURCES |                     |                                      |                     |
| Category:        | LED                 | Color temperature (K):               | 3000K               |
| Number:          | 1                   | CRI:                                 | 90                  |
| Watt:            | 50W                 |                                      |                     |
| Туре:            | 0                   |                                      |                     |
| LUMINAIRE        |                     |                                      |                     |
| Watt:            | 50W                 | Delivered lumens output (lm): 3256lm |                     |
|                  |                     | сст:                                 | 3000K               |
|                  |                     | CRI:                                 | 80                  |
| Notes            |                     |                                      |                     |