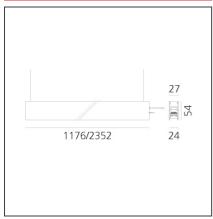

## **TECHNICAL DRAWINGS**

| FEATURES         |                     |                                      |                     |
|------------------|---------------------|--------------------------------------|---------------------|
| Article Code:    | AQ42215             | Series:                              | Indoor, 2018        |
| Colour:          | Brushed Silver      |                                      | Artemide Collection |
| Installation:    | Recessed, Wall,     | Emission:                            | Direct              |
|                  | Suspension, Ceiling |                                      |                     |
| Environment:     | Indoor              |                                      |                     |
| DIMENSIONS       |                     |                                      |                     |
| Length:          | cm 235.2            |                                      |                     |
| Width:           | cm 2.7              |                                      |                     |
| Height:          | cm 5.4              |                                      |                     |
| Weight:          | kg 2.7              |                                      |                     |
| INCLUDED SOURCES |                     |                                      |                     |
| Category:        | LED                 | Color temperature (K):               | 3000K               |
| Number:          | 1                   | CRI:                                 | 90                  |
| Watt:            | 50W                 |                                      |                     |
| Туре:            | 0                   |                                      |                     |
| LUMINAIRE        |                     |                                      |                     |
| Watt:            | 50W                 | Delivered lumens output (lm): 3256lm |                     |
|                  |                     | сст:                                 | 3000K               |
|                  |                     | CRI:                                 | 80                  |
| Notes            |                     |                                      |                     |