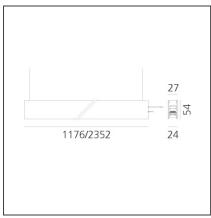

### **TECHNICAL DRAWINGS**

| FEATURES         |                     |                              |                     |
|------------------|---------------------|------------------------------|---------------------|
| Article Code:    | AQ42220             | Series:                      | Indoor, 2018        |
| Colour:          | Brushed Bronze      |                              | Artemide Collection |
| Installation:    | Recessed, Wall,     | Emission:                    | Direct              |
|                  | Suspension, Ceiling |                              |                     |
| Environment:     | Indoor              |                              |                     |
| DIMENSIONS       |                     |                              |                     |
| Length:          | cm 235.2            |                              |                     |
| Width:           | cm 2.7              |                              |                     |
| Height:          | cm 5.4              |                              |                     |
| Weight:          | kg 2.7              |                              |                     |
| INCLUDED SOURCES |                     |                              |                     |
| Category:        | LED                 | Color temperature (K):       | 3000K               |
| Number:          | 1                   | CRI:                         | 90                  |
| Watt:            | 50W                 |                              |                     |
| Туре:            | 0                   |                              |                     |
| LUMINAIRE        |                     |                              |                     |
| Watt:            | 50W                 | Delivered lumens output (lm) | : 3256lm            |
|                  |                     | CCT:                         | 3000K               |
|                  |                     | CRI:                         | 80                  |
| Notes            |                     |                              |                     |