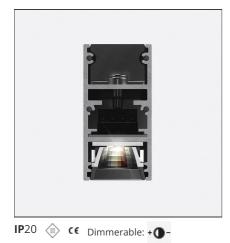

#### DESCRIPTION

A.24 is an open platform. A single intelligent profile generates three light performances while following the architecture with continuity, freedom and exibility. It is a fluid system that harbours a patented optoelectronic technology.

| FEATURES         |                     |                              |                     |
|------------------|---------------------|------------------------------|---------------------|
| Article Code:    | AQ42220             | Series:                      | Indoor, 2018        |
| Colour:          | Brushed Bronze      |                              | Artemide Collection |
| Installation:    | Recessed, Wall,     | Emission:                    | Direct              |
|                  | Suspension, Ceiling |                              |                     |
| Environment:     | Indoor              |                              |                     |
| DIMENSIONS       |                     |                              |                     |
| Length:          | cm 235.2            |                              |                     |
| Width:           | cm 2.7              |                              |                     |
| Height:          | cm 5.4              |                              |                     |
| Weight:          | kg 2.7              |                              |                     |
| INCLUDED SOURCES |                     |                              |                     |
| Category:        | LED                 | Color temperature (K):       | 3000K               |
| Number:          | 1                   | CRI:                         | 90                  |
| Watt:            | 50W                 |                              |                     |
| Туре:            | 0                   |                              |                     |
| LUMINAIRE        |                     |                              |                     |
| Watt:            | 50W                 | Delivered lumens output (lm) | : 3256lm            |
|                  |                     | CCT:                         | 3000K               |
|                  |                     | CRI:                         | 80                  |
| Notes            |                     |                              |                     |

# Notes

\*Uses 2 DALI addresses. Each module, angle and curved elements are provided with mechanical and electrical joints and installation accessories. 1 suspension cable in also included. End caps have to be ordered separately. Sharping kit (louvres and covers) has to be ordered separately. Depending on the driver, the product can be undimmable or dimmable DALI.