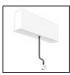

# A.24 - Suspension Sharping Emission - Track - Direct Emission - 2352mm - 24° - 3000K - Brushed Bronze

| FEATURES         |                     |                              |                     |
|------------------|---------------------|------------------------------|---------------------|
| Article Code:    | AQ42220             | Series:                      | Indoor, 2018        |
| Colour:          | Brushed Bronze      |                              | Artemide Collection |
| Installation:    | Recessed, Wall,     | Emission:                    | Direct              |
|                  | Suspension, Ceiling |                              |                     |
| Environment:     | Indoor              |                              |                     |
| DIMENSIONS       |                     |                              |                     |
| Length:          | cm 235.2            |                              |                     |
| Width:           | cm 2.7              |                              |                     |
| Height:          | cm 5.4              |                              |                     |
| Weight:          | kg 2.7              |                              |                     |
| INCLUDED SOURCES |                     |                              |                     |
| Category:        | LED                 | Color temperature (K):       | 3000K               |
| Number:          | 1                   | CRI:                         | 90                  |
| Watt:            | 50W                 |                              |                     |
| Туре:            | 0                   |                              |                     |
| LUMINAIRE        |                     |                              |                     |
| Watt:            | 50W                 | Delivered lumens output (lm) | : 3256lm            |
|                  |                     | CCT:                         | 3000K               |
|                  |                     | CRI:                         | 80                  |
| Notes            |                     |                              |                     |