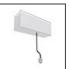

# A.24 - Suspension Sharping Emission - Track - Direct Emission - 2352mm - 24° - 3000K - Brushed Bronze

| FEATURES         |                     |                              |                     |
|------------------|---------------------|------------------------------|---------------------|
| Article Code:    | AQ42220             | Series:                      | Indoor, 2018        |
| Colour:          | Brushed Bronze      |                              | Artemide Collection |
| Installation:    | Recessed, Wall,     | Emission:                    | Direct              |
|                  | Suspension, Ceiling |                              |                     |
| Environment:     | Indoor              |                              |                     |
| DIMENSIONS       |                     |                              |                     |
| Length:          | cm 235.2            |                              |                     |
| Width:           | cm 2.7              |                              |                     |
| Height:          | cm 5.4              |                              |                     |
| Weight:          | kg 2.7              |                              |                     |
| INCLUDED SOURCES |                     |                              |                     |
| Category:        | LED                 | Color temperature (K):       | 3000K               |
| Number:          | 1                   | CRI:                         | 90                  |
| Watt:            | 50W                 |                              |                     |
| Туре:            | 0                   |                              |                     |
| LUMINAIRE        |                     |                              |                     |
| Watt:            | 50W                 | Delivered lumens output (lm) | : 3256lm            |
|                  |                     | CCT:                         | 3000K               |
|                  |                     | CRI:                         | 80                  |
| Notes            |                     |                              |                     |