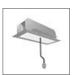

# A.24 - Suspension Sharping Emission - Track - Direct Emission - 2352mm - 24° - 2700K - Brushed Silver

#### DESCRIPTION

A.24 is an open platform. A single intelligent profile generates three light performances while following the architecture with continuity, freedom and exibility. It is a fluid system that harbours a patented optoelectronic technology.