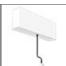

# A.24 - Suspension Sharping Emission - Track - Direct Emission - 2352mm - 24° - 2700K - Brushed Silver

#### DESCRIPTION

A.24 is an open platform. A single intelligent profile generates three light performances while following the architecture with continuity, freedom and exibility. It is a fluid system that harbours a patented optoelectronic technology.