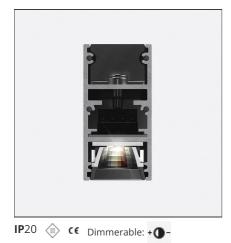

#### DESCRIPTION

A.24 is an open platform. A single intelligent profile generates three light performances while following the architecture with continuity, freedom and exibility. It is a fluid system that harbours a patented optoelectronic technology.

| FEATURES         |                     |                              |                     |
|------------------|---------------------|------------------------------|---------------------|
| Article Code:    | AQ42515             | Series:                      | Indoor, 2018        |
| Colour:          | Brushed Silver      |                              | Artemide Collection |
| Installation:    | Recessed, Wall,     | Emission:                    | Direct              |
|                  | Suspension, Ceiling |                              |                     |
| Environment:     | Indoor              |                              |                     |
| DIMENSIONS       |                     |                              |                     |
| Length:          | cm 235.2            |                              |                     |
| Width:           | cm 2.7              |                              |                     |
| Height:          | cm 5.4              |                              |                     |
| Weight:          | kg 2.7              |                              |                     |
| INCLUDED SOURCES |                     |                              |                     |
| Category:        | LED                 | Color temperature (K):       | 2700K               |
| Number:          | 1                   | Color Tolerance:             | MacAdam 2SDCM       |
| Watt:            | 50W                 | Service Life:                | L70 (6K) 50000h     |
| Туре:            | 0                   |                              |                     |
| LUMINAIRE        |                     |                              |                     |
| Watt:            | 50W                 | Delivered lumens output (lm) | : 3056lm            |
|                  |                     | сст:                         | 2700K               |
|                  |                     | CRI:                         | 90                  |
| Netos            |                     |                              |                     |

## Notes

\*Uses 2 DALI addresses. Each module, angle and curved elements are provided with mechanical and electrical joints and installation accessories. 1 suspension cable in also included. End caps have to be ordered separately. Sharping kit (louvres and covers) has to be ordered separately. Depending on the driver, the product can be undimmable or dimmable DALI.