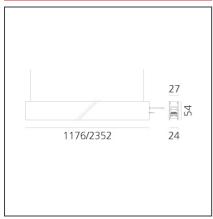

### **TECHNICAL DRAWINGS**

| FEATURES         |                     |                              |                     |
|------------------|---------------------|------------------------------|---------------------|
| Article Code:    | AQ42515             | Series:                      | Indoor, 2018        |
| Colour:          | Brushed Silver      |                              | Artemide Collection |
| Installation:    | Recessed, Wall,     | Emission:                    | Direct              |
|                  | Suspension, Ceiling |                              |                     |
| Environment:     | Indoor              |                              |                     |
| DIMENSIONS       |                     |                              |                     |
| Length:          | cm 235.2            |                              |                     |
| Width:           | cm 2.7              |                              |                     |
| Height:          | cm 5.4              |                              |                     |
| Weight:          | kg 2.7              |                              |                     |
| INCLUDED SOURCES |                     |                              |                     |
| Category:        | LED                 | Color temperature (K):       | 2700K               |
| Number:          | 1                   | Color Tolerance:             | MacAdam 2SDCM       |
| Watt:            | 50W                 | Service Life:                | L70 (6K) 50000h     |
| Туре:            | 0                   |                              |                     |
| LUMINAIRE        |                     |                              |                     |
| Watt:            | 50W                 | Delivered lumens output (lm) | : 3056lm            |
|                  |                     | сст:                         | 2700K               |
|                  |                     | CRI:                         | 90                  |
| Netos            |                     |                              |                     |