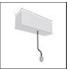

# A.24 - Suspension Sharping Emission - Track - Direct Emission - 2352mm - 24° - 2700K - Brushed Silver

#### DESCRIPTION

A.24 is an open platform. A single intelligent profile generates three light performances while following the architecture with continuity, freedom and exibility. It is a fluid system that harbours a patented optoelectronic technology.