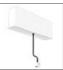

# A.24 - Suspension Sharping Emission - Track - Direct Emission - 2352mm - 24° - 2700K - Brushed Silver

#### DESCRIPTION

A.24 is an open platform. A single intelligent profile generates three light performances while following the architecture with continuity, freedom and exibility. It is a fluid system that harbours a patented optoelectronic technology.