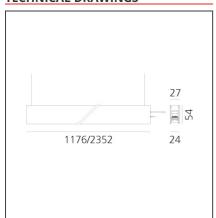

## **TECHNICAL DRAWINGS**

Length: cm 235.2 Width: cm 2.7 Height: cm 5.4 Weight: kg 2.7