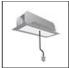

## **DESCRIPTION**

A.24 is an open platform. A single intelligent profile generates three light performances while following the architecture with continuity, freedom and exibility. It is a fluid system that harbours a patented

### **FEATURES**

| Article Code:<br>Colour:   | AQ42518<br>Brushed Copper                        | Series:   | Indoor, 2018<br>Artemide Collection |
|----------------------------|--------------------------------------------------|-----------|-------------------------------------|
| Installation: Environment: | Recessed, Wall,<br>Suspension, Ceiling<br>Indoor | Emission: | Direct                              |
| DIMENSIONS                 |                                                  |           |                                     |

Length: cm 235.2 Width: cm 2.7 Height: cm 5.4 Weight: kg 2.7