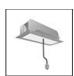

# A.24 - Suspension Sharping Emission - Track - Direct Emission - 2352mm - 24° - 2700K - Brushed Copper

## **DESCRIPTION**

A.24 is an open platform. A single intelligent profile generates three light performances while following the architecture with continuity, freedom and exibility. It is a fluid system that harbours a patented

### **FEATURES**

| Article Code:<br>Colour:   | AQ42518<br>Brushed Copper                        | Series:   | Indoor, 2018<br>Artemide Collection |
|----------------------------|--------------------------------------------------|-----------|-------------------------------------|
| Installation: Environment: | Recessed, Wall,<br>Suspension, Ceiling<br>Indoor | Emission: | Direct                              |
| DIMENSIONS                 |                                                  |           |                                     |