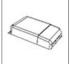

## **DESCRIPTION**

A.24 is an open platform. A single intelligent profile generates three light performances while following the architecture with continuity, freedom and exibility. It is a fluid system that harbours a patented

### **FEATURES**

| Article Code:<br>Colour:   | AQ42518<br>Brushed Copper                        | Series:   | Indoor, 2018<br>Artemide Collection |
|----------------------------|--------------------------------------------------|-----------|-------------------------------------|
| Installation: Environment: | Recessed, Wall,<br>Suspension, Ceiling<br>Indoor | Emission: | Direct                              |
| DIMENSIONS                 |                                                  |           |                                     |