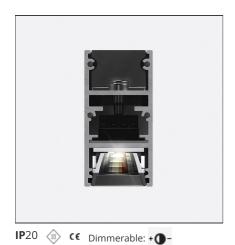

# A.24 - Suspension Sharping Emission - Track - Direct Emission - 2352mm - 24° - 2700K - Brushed Copper

## **DESCRIPTION**

A.24 is an open platform. A single intelligent profile generates three light performances while following the architecture with continuity, freedom and exibility. It is a fluid system that harbours a patented

### **FEATURES**

| Article Code:<br>Colour:   | AQ42518<br>Brushed Copper                        | Series:   | Indoor, 2018<br>Artemide Collection |
|----------------------------|--------------------------------------------------|-----------|-------------------------------------|
| Installation: Environment: | Recessed, Wall,<br>Suspension, Ceiling<br>Indoor | Emission: | Direct                              |
| DIMENSIONS                 |                                                  |           |                                     |

# **Notes**

\*Uses 2 DALI addresses. Each module, angle and curved elements are provided with mechanical and electrical joints and installation accessories. 1 suspension cable in also included. End caps have to be ordered separately. Sharping kit (louvres and covers) has to be ordered separately. Depending on the driver, the product can be undimmable or dimmable DALI.