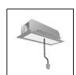

# A.24 - Suspension Sharping Emission - Track - Direct Emission - 2352mm - 24° - 2700K - Brushed Bronze

#### **DESCRIPTION**

A.24 is an open platform. A single intelligent profile generates three light performances while following the architecture with continuity, freedom and exibility. It is a fluid system that harbours a patented optoelectronic technology.

#### **FEATURES**

| Article Code:<br>Colour: | AQ42520<br>Brushed Bronze              | Series:   | Indoor, 2018<br>Artemide Collection |
|--------------------------|----------------------------------------|-----------|-------------------------------------|
| Installation:            | Recessed, Wall,<br>Suspension, Ceiling | Emission: | Direct                              |
| Environment:             | Indoor                                 |           |                                     |