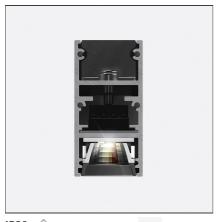

#### **DESCRIPTION**

A.24 is an open platform. A single intelligent profile generates three light performances while following the architecture with continuity, freedom and exibility. It is a fluid system that harbours a patented optoelectronic technology.

#### **FEATURES**

| Article Code:<br>Colour: | AQ42520<br>Brushed Bronze              | Series:   | Indoor, 2018<br>Artemide Collection |
|--------------------------|----------------------------------------|-----------|-------------------------------------|
| Installation:            | Recessed, Wall,<br>Suspension, Ceiling | Emission: | Direct                              |
| Environment:             | Indoor                                 |           |                                     |