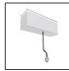

# A.24 - Suspension Sharping Emission - Track - Direct Emission - 2352mm - 24° - 2700K - Brushed Bronze

#### **DESCRIPTION**

A.24 is an open platform. A single intelligent profile generates three light performances while following the architecture with continuity, freedom and exibility. It is a fluid system that harbours a patented optoelectronic technology.

#### **DIMENSIONS**

 Length:
 cm 235.2

 Width:
 cm 2.7

 Height:
 cm 5.4

 Weight:
 kg 2.7