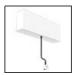

# A.24 - Suspension Sharping Emission - Track - Direct Emission - 2352mm - 24° - 2700K - Brushed Bronze

#### **DESCRIPTION**

A.24 is an open platform. A single intelligent profile generates three light performances while following the architecture with continuity, freedom and exibility. It is a fluid system that harbours a patented optoelectronic technology.

#### **FEATURES**

| Article Code:<br>Colour: | AQ42520<br>Brushed Bronze              | Series:   | Indoor, 2018<br>Artemide Collection |
|--------------------------|----------------------------------------|-----------|-------------------------------------|
| Installation:            | Recessed, Wall,<br>Suspension, Ceiling | Emission: | Direct                              |
| Environment:             | Indoor                                 |           |                                     |