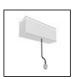

# A.24 - Suspension Sharping Emission - Track - Direct Emission - 2352mm - 24° - 2700K - Brushed Bronze

#### **DESCRIPTION**

A.24 is an open platform. A single intelligent profile generates three light performances while following the architecture with continuity, freedom and exibility. It is a fluid system that harbours a patented optoelectronic technology.

#### **FEATURES**

| Article Code:<br>Colour: | AQ42520<br>Brushed Bronze              | Series:   | Indoor, 2018<br>Artemide Collection |
|--------------------------|----------------------------------------|-----------|-------------------------------------|
| Installation:            | Recessed, Wall,<br>Suspension, Ceiling | Emission: | Direct                              |
| Environment:             | Indoor                                 |           |                                     |