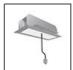

# A.24 - Suspension Sharping Emission - Track - Direct Emission - 2352mm - 24° - 2700K - Brushed Bronze

#### **DESCRIPTION**

A.24 is an open platform. A single intelligent profile generates three light performances while following the architecture with continuity, freedom and exibility. It is a fluid system that harbours a patented optoelectronic technology.

#### **FEATURES**

| Article Code:<br>Colour: | AQ42520<br>Brushed Bronze              | Series:   | Indoor, 2018<br>Artemide Collection |
|--------------------------|----------------------------------------|-----------|-------------------------------------|
| Installation:            | Recessed, Wall,<br>Suspension, Ceiling | Emission: | Direct                              |
| Environment:             | Indoor                                 |           |                                     |