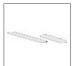

#### **TECHNICAL DRAWINGS**

#### **DIMENSIONS**

 Length:
 cm 235.2

 Width:
 cm 2.7

 Height:
 cm 5.4

 Weight:
 kg 2.7