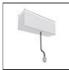

# A.24 - Suspension Sharping Emission - Track - Direct Emission - 2352mm - 24° - 2700K - Brushed Bronze

#### **DESCRIPTION**

A.24 is an open platform. A single intelligent profile generates three light performances while following the architecture with continuity, freedom and exibility. It is a fluid system that harbours a patented optoelectronic technology.

#### **DIMENSIONS**

 Length:
 cm 235.2

 Width:
 cm 2.7

 Height:
 cm 5.4

 Weight:
 kg 2.7