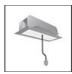

# A.24 - Suspension Sharping Emission - Track - Direct Emission - 2352mm - 24° - 2700K - Brushed Bronze

#### **DESCRIPTION**

A.24 is an open platform. A single intelligent profile generates three light performances while following the architecture with continuity, freedom and exibility. It is a fluid system that harbours a patented optoelectronic technology.

#### **FEATURES**

| Article Code:<br>Colour: | AQ42520<br>Brushed Bronze              | Series:   | Indoor, 2018<br>Artemide Collection |
|--------------------------|----------------------------------------|-----------|-------------------------------------|
| Installation:            | Recessed, Wall,<br>Suspension, Ceiling | Emission: | Direct                              |
| Environment:             | Indoor                                 |           |                                     |