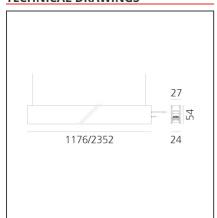

#### **TECHNICAL DRAWINGS**

#### **DIMENSIONS**

 Length:
 cm 235.2

 Width:
 cm 2.7

 Height:
 cm 5.4

 Weight:
 kg 2.7