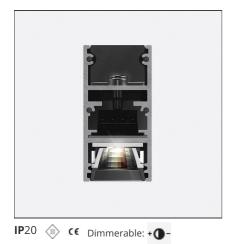

#### DESCRIPTION

A.24 is an open platform. A single intelligent profile generates three light performances while following the architecture with continuity, freedom and exibility. It is a fluid system that harbours a patented optoelectronic technology.

| FEATURES         |                     |                              |                     |
|------------------|---------------------|------------------------------|---------------------|
| Article Code:    | AQ44115             | Series:                      | Indoor, 2018        |
| Colour:          | Brushed Silver      |                              | Artemide Collection |
| Installation:    | Recessed, Wall,     | Emission:                    | Direct              |
|                  | Suspension, Ceiling |                              |                     |
| Environment:     | Indoor              |                              |                     |
| DIMENSIONS       |                     |                              |                     |
| Length:          | cm 117.6            |                              |                     |
| Width:           | cm 2.7              |                              |                     |
| Height:          | cm 5.4              |                              |                     |
| Weight:          | kg 1.4              |                              |                     |
| INCLUDED SOURCES |                     |                              |                     |
| Category:        | LED                 | Color temperature (K):       | 4000K               |
| Number:          | 1                   | CRI:                         | 90                  |
| Watt:            | 25W                 |                              |                     |
| Туре:            | 0                   |                              |                     |
| LUMINAIRE        |                     |                              |                     |
| Watt:            | 25W                 | Delivered lumens output (lm) | : 1852lm            |
|                  |                     | сст:                         | 4000K               |
|                  |                     | CRI:                         | 80                  |
| Notos            |                     |                              |                     |