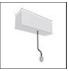

# A.24 - Suspension Sharping Emission - Track - Direct Emission - 1176mm - 62° - 4000K - Brushed Silver

#### DESCRIPTION

A.24 is an open platform. A single intelligent profile generates three light performances while following the architecture with continuity, freedom and exibility. It is a fluid system that harbours a patented optoelectronic technology.