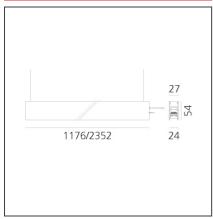

### **TECHNICAL DRAWINGS**

| FEATURES         |                     |                              |                     |
|------------------|---------------------|------------------------------|---------------------|
| Article Code:    | AQ44115             | Series:                      | Indoor, 2018        |
| Colour:          | Brushed Silver      |                              | Artemide Collection |
| Installation:    | Recessed, Wall,     | Emission:                    | Direct              |
|                  | Suspension, Ceiling |                              |                     |
| Environment:     | Indoor              |                              |                     |
| DIMENSIONS       |                     |                              |                     |
| Length:          | cm 117.6            |                              |                     |
| Width:           | cm 2.7              |                              |                     |
| Height:          | cm 5.4              |                              |                     |
| Weight:          | kg 1.4              |                              |                     |
| INCLUDED SOURCES |                     |                              |                     |
| Category:        | LED                 | Color temperature (K):       | 4000K               |
| Number:          | 1                   | CRI:                         | 90                  |
| Watt:            | 25W                 |                              |                     |
| Туре:            | 0                   |                              |                     |
| LUMINAIRE        |                     |                              |                     |
| Watt:            | 25W                 | Delivered lumens output (lm) | : 1852lm            |
|                  |                     | сст:                         | 4000K               |
|                  |                     | CRI:                         | 80                  |
| Notos            |                     |                              |                     |