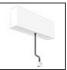

# A.24 - Suspension Sharping Emission - Track - Direct Emission - 1176mm - 62° - 4000K - Brushed Silver

#### DESCRIPTION

A.24 is an open platform. A single intelligent profile generates three light performances while following the architecture with continuity, freedom and exibility. It is a fluid system that harbours a patented optoelectronic technology.