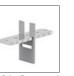

# A.24 - Suspension Sharping Emission - Track - Direct Emission - 1176mm - 62° - 4000K - Brushed Bronze

#### DESCRIPTION

A.24 is an open platform. A single intelligent profile generates three light performances while following the architecture with continuity, freedom and exibility. It is a fluid system that harbours a patented optoelectronic technology.