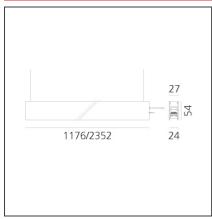

### **TECHNICAL DRAWINGS**

| FEATURES         |                     |                              |                     |
|------------------|---------------------|------------------------------|---------------------|
| Article Code:    | AQ44120             | Series:                      | Indoor, 2018        |
| Colour:          | Brushed Bronze      |                              | Artemide Collection |
| Installation:    | Recessed, Wall,     | Emission:                    | Direct              |
|                  | Suspension, Ceiling |                              |                     |
| Environment:     | Indoor              |                              |                     |
| DIMENSIONS       |                     |                              |                     |
| Length:          | cm 117.6            |                              |                     |
| Width:           | cm 2.7              |                              |                     |
| Height:          | cm 5.4              |                              |                     |
| Weight:          | kg 1.4              |                              |                     |
| INCLUDED SOURCES |                     |                              |                     |
| Category:        | LED                 | Color temperature (K):       | 4000K               |
| Number:          | 1                   | CRI:                         | 90                  |
| Watt:            | 25W                 |                              |                     |
| Туре:            | 0                   |                              |                     |
| LUMINAIRE        |                     |                              |                     |
| Watt:            | 25W                 | Delivered lumens output (lm) | : 1852lm            |
|                  |                     | ССТ:                         | 4000K               |
|                  |                     | CRI:                         | 80                  |
| Notos            |                     |                              |                     |