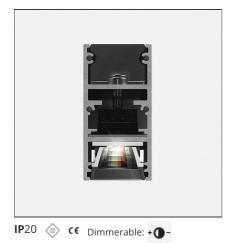

#### DESCRIPTION

A.24 is an open platform. A single intelligent profile generates three light performances while following the architecture with continuity, freedom and exibility. It is a fluid system that harbours a patented optoelectronic technology.

| FEATURES         |                     |                              |                     |
|------------------|---------------------|------------------------------|---------------------|
| Article Code:    | AQ44120             | Series:                      | Indoor, 2018        |
| Colour:          | Brushed Bronze      |                              | Artemide Collection |
| Installation:    | Recessed, Wall,     | Emission:                    | Direct              |
|                  | Suspension, Ceiling |                              |                     |
| Environment:     | Indoor              |                              |                     |
| DIMENSIONS       |                     |                              |                     |
| Length:          | cm 117.6            |                              |                     |
| Width:           | cm 2.7              |                              |                     |
| Height:          | cm 5.4              |                              |                     |
| Weight:          | kg 1.4              |                              |                     |
| INCLUDED SOURCES |                     |                              |                     |
| Category:        | LED                 | Color temperature (K):       | 4000K               |
| Number:          | 1                   | CRI:                         | 90                  |
| Watt:            | 25W                 |                              |                     |
| Туре:            | 0                   |                              |                     |
| LUMINAIRE        |                     |                              |                     |
| Watt:            | 25W                 | Delivered lumens output (lm) | : 1852lm            |
|                  |                     | ССТ:                         | 4000K               |
|                  |                     | CRI:                         | 80                  |
| Notos            |                     |                              |                     |