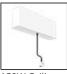

# A.24 - Suspension Sharping Emission - Track - Direct Emission - 1176mm - 62° - 4000K - Brushed Bronze

#### DESCRIPTION

A.24 is an open platform. A single intelligent profile generates three light performances while following the architecture with continuity, freedom and exibility. It is a fluid system that harbours a patented optoelectronic technology.