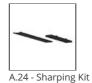

## Notes

\*Uses 1 DALI address. Each module, angle and curved elements are provided with mechanical and electrical joints and installation accessories. 1 suspension cable in also included. End caps have to be ordered separately. Sharping kit (louvres and covers) has to be ordered separately.

A.24 - Suspension Accessories -Transition Cap -Brushed bronze AQ49420

A.24 - Sharping Kit L=1176mm - Black AQ26004

A.24 - Sharping F L=1176mm -White AQ26001

power supply kit -396x195x112H -230VAC-48VDC IP20 -Undimmable -Black AQ17404