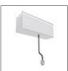

# A.24 - Suspension Sharping Emission - Track - Direct Emission - 1176mm - 62° - 4000K - Brushed Bronze

#### DESCRIPTION

A.24 is an open platform. A single intelligent profile generates three light performances while following the architecture with continuity, freedom and exibility. It is a fluid system that harbours a patented optoelectronic technology.