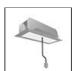

# **TECHNICAL DRAWINGS**

 Length:
 cm 117.6

 Width:
 cm 2.7

 Height:
 cm 5.4

 Weight:
 kg 1.4