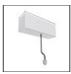

# A.24 - Suspension Sharping Emission - Track - Direct Emission - 1176mm - 62° - 2700K - Black

# **DESCRIPTION**

A.24 is an open platform. A single intelligent profile generates three light performances while following the architecture with continuity, freedom and exibility. It is a fluid system that harbours a patented optoelectronic technology.

#### **FEATURES**

| Article Code:<br>Colour: | AQ44404<br>Black                       | Series:   | Indoor, 2018<br>Artemide Collection |
|--------------------------|----------------------------------------|-----------|-------------------------------------|
| Installation:            | Recessed, Wall,<br>Suspension, Ceiling | Emission: | Direct                              |
| Environment:             | Indoor                                 |           |                                     |
| DIMENSIONS               |                                        |           |                                     |

 Length:
 cm 117.6

 Width:
 cm 2.7

 Height:
 cm 5.4

 Weight:
 kg 1.4