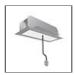

# A.24 - Suspension Sharping Emission - Track - Direct Emission - 1176mm - 62° - 2700K - Black

# **DESCRIPTION**

A.24 is an open platform. A single intelligent profile generates three light performances while following the architecture with continuity, freedom and exibility. It is a fluid system that harbours a patented optoelectronic technology.

#### **FEATURES**

| Article Code:<br>Colour: | AQ44404<br>Black                       | Series:   | Indoor, 2018<br>Artemide Collection |
|--------------------------|----------------------------------------|-----------|-------------------------------------|
| Installation:            | Recessed, Wall,<br>Suspension, Ceiling | Emission: | Direct                              |
| Environment:             | Indoor                                 |           |                                     |
| DIMENSIONS               |                                        |           |                                     |

 Length:
 cm 117.6

 Width:
 cm 2.7

 Height:
 cm 5.4

 Weight:
 kg 1.4