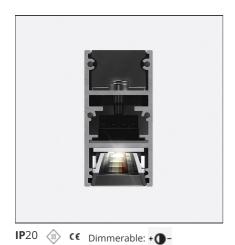

# **DESCRIPTION**

A.24 is an open platform. A single intelligent profile generates three light performances while following the architecture with continuity, freedom and exibility. It is a fluid system that harbours a patented optoelectronic technology.

#### **FEATURES**

| Article Code:<br>Colour: | AQ44404<br>Black                       | Series:   | Indoor, 2018<br>Artemide Collection |
|--------------------------|----------------------------------------|-----------|-------------------------------------|
| Installation:            | Recessed, Wall,<br>Suspension, Ceiling | Emission: | Direct                              |
| Environment:             | Indoor                                 |           |                                     |
| DIMENSIONS               |                                        |           |                                     |

#### **INCLUDED SOURCES**

| Category: | LED | Color temperature (K): | 2700K           |
|-----------|-----|------------------------|-----------------|
| Number:   | 1   | Color Tolerance:       | MacAdam 2SDCM   |
| Watt:     | 25W | Service Life:          | L70 (6K) 50000h |
| Туре:     | 0   |                        |                 |

# **LUMINAIRE**

| Watt: | 25W | Delivered lumens output (lm): 1624lm |       |
|-------|-----|--------------------------------------|-------|
|       |     | сст:                                 | 2700K |
|       |     | CRI:                                 | 90    |