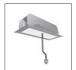

# **TECHNICAL DRAWINGS**

 Length:
 cm 117.6

 Width:
 cm 2.7

 Height:
 cm 5.4

 Weight:
 kg 1.4