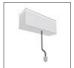

# A.24 - Suspension Sharping Emission - Track - Direct Emission - 1176mm - 62° - 2700K - Black

# **DESCRIPTION**

A.24 is an open platform. A single intelligent profile generates three light performances while following the architecture with continuity, freedom and exibility. It is a fluid system that harbours a patented optoelectronic technology.

#### **FEATURES**

| Article Code:<br>Colour: | AQ44404<br>Black                       | Series:   | Indoor, 2018<br>Artemide Collection |
|--------------------------|----------------------------------------|-----------|-------------------------------------|
| Installation:            | Recessed, Wall,<br>Suspension, Ceiling | Emission: | Direct                              |
| Environment:             | Indoor                                 |           |                                     |
| DIMENSIONS               |                                        |           |                                     |

 Length:
 cm 117.6

 Width:
 cm 2.7

 Height:
 cm 5.4

 Weight:
 kg 1.4