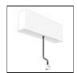

# A.24 - Suspension Sharping Emission - Track - Direct Emission - 1176mm - 62° - 2700K - Black

# **DESCRIPTION**

A.24 is an open platform. A single intelligent profile generates three light performances while following the architecture with continuity, freedom and exibility. It is a fluid system that harbours a patented optoelectronic technology.

#### **FEATURES**

| Article Code:<br>Colour: | AQ44404<br>Black                       | Series:   | Indoor, 2018<br>Artemide Collection |
|--------------------------|----------------------------------------|-----------|-------------------------------------|
| Installation:            | Recessed, Wall,<br>Suspension, Ceiling | Emission: | Direct                              |
| Environment:             | Indoor                                 |           |                                     |
| DIMENSIONS               |                                        |           |                                     |

 Length:
 cm 117.6

 Width:
 cm 2.7

 Height:
 cm 5.4

 Weight:
 kg 1.4