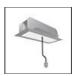

# A.24 - Suspension Sharping Emission - Track - Direct Emission - 1176mm - 62° - 2700K - Black

# **DESCRIPTION**

A.24 is an open platform. A single intelligent profile generates three light performances while following the architecture with continuity, freedom and exibility. It is a fluid system that harbours a patented optoelectronic technology.

#### **FEATURES**

| Article Code:<br>Colour: | AQ44404<br>Black                       | Series:   | Indoor, 2018<br>Artemide Collection |
|--------------------------|----------------------------------------|-----------|-------------------------------------|
| Installation:            | Recessed, Wall,<br>Suspension, Ceiling | Emission: | Direct                              |
| Environment:             | Indoor                                 |           |                                     |
| DIMENSIONS               |                                        |           |                                     |

 Length:
 cm 117.6

 Width:
 cm 2.7

 Height:
 cm 5.4

 Weight:
 kg 1.4