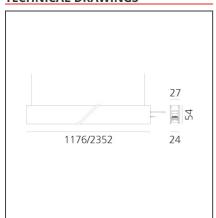

# **TECHNICAL DRAWINGS**

 Length:
 cm 117.6

 Width:
 cm 2.7

 Height:
 cm 5.4

 Weight:
 kg 1.4