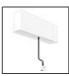

# A.24 - Suspension Sharping Emission - Track - Direct Emission - 1176mm - 62° - 2700K - Black

# **DESCRIPTION**

A.24 is an open platform. A single intelligent profile generates three light performances while following the architecture with continuity, freedom and exibility. It is a fluid system that harbours a patented optoelectronic technology.

#### **FEATURES**

| Article Code:<br>Colour: | AQ44404<br>Black                       | Series:   | Indoor, 2018<br>Artemide Collection |
|--------------------------|----------------------------------------|-----------|-------------------------------------|
| Installation:            | Recessed, Wall,<br>Suspension, Ceiling | Emission: | Direct                              |
| Environment:             | Indoor                                 |           |                                     |
| DIMENSIONS               |                                        |           |                                     |

 Length:
 cm 117.6

 Width:
 cm 2.7

 Height:
 cm 5.4

 Weight:
 kg 1.4