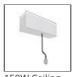

# A.24 - Suspension Sharping Emission - Track - Direct Emission - 1176mm - 24° - 4000K - Brushed Copper

### **DESCRIPTION**

A.24 is an open platform. A single intelligent profile generates three light performances while following the architecture with continuity, freedom and exibility. It is a fluid system that harbours a patented