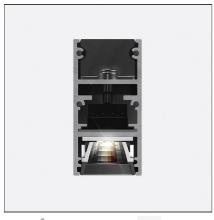

### **DESCRIPTION**

A.24 is an open platform. A single intelligent profile generates three light performances while following the architecture with continuity, freedom and exibility. It is a fluid system that harbours a patented

#### **FEATURES**

| Article Code:<br>Colour:<br>Installation:<br>Environment: | AQ42118<br>Brushed Copper<br>Recessed, Wall,<br>Suspension, Ceiling<br>Indoor | Series:<br>Emission:           | Indoor, 2018<br>Artemide Collection<br>Direct |
|-----------------------------------------------------------|-------------------------------------------------------------------------------|--------------------------------|-----------------------------------------------|
| DIMENSIONS                                                |                                                                               |                                |                                               |
| Length:<br>Width:<br>Height:<br>Weight:                   | cm 117.6<br>cm 2.7<br>cm 5.4<br>kg 1.4                                        |                                |                                               |
| INCLUDED SOURCES                                          |                                                                               |                                |                                               |
| Category:<br>Number:<br>Watt:<br>Type:                    | LED<br>1<br>25W<br>0                                                          | Color temperature (K):<br>CRI: | 4000K<br>90                                   |
| LUMINAIRE                                                 |                                                                               |                                |                                               |