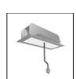

# A.24 - Suspension Sharping Emission - Track - Direct Emission - 1176mm - 24° - 4000K - Brushed Copper

### **DESCRIPTION**

A.24 is an open platform. A single intelligent profile generates three light performances while following the architecture with continuity, freedom and exibility. It is a fluid system that harbours a patented