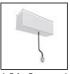

# A.24 - Suspension Sharping Emission - Track - Direct Emission - 1176mm - 24° - 4000K - Brushed Copper

### **DESCRIPTION**

A.24 is an open platform. A single intelligent profile generates three light performances while following the architecture with continuity, freedom and exibility. It is a fluid system that harbours a patented