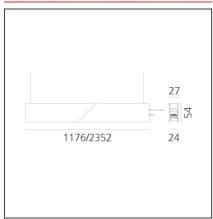

### **TECHNICAL DRAWINGS**

#### **FEATURES**

| Article Code:<br>Colour:<br>Installation:<br>Environment: | AQ42118<br>Brushed Copper<br>Recessed, Wall,<br>Suspension, Ceiling<br>Indoor | Series:<br>Emission:           | Indoor, 2018<br>Artemide Collection<br>Direct |
|-----------------------------------------------------------|-------------------------------------------------------------------------------|--------------------------------|-----------------------------------------------|
| DIMENSIONS                                                |                                                                               |                                |                                               |
| Length:<br>Width:<br>Height:<br>Weight:                   | cm 117.6<br>cm 2.7<br>cm 5.4<br>kg 1.4                                        |                                |                                               |
| INCLUDED SOURCES                                          |                                                                               |                                |                                               |
| Category:<br>Number:<br>Watt:<br>Type:                    | LED<br>1<br>25W<br>0                                                          | Color temperature (K):<br>CRI: | 4000K<br>90                                   |
| LUMINAIRE                                                 |                                                                               |                                |                                               |