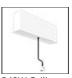

# A.24 - Suspension Sharping Emission - Track - Direct Emission - 1176mm - 24° - 4000K - Brushed Copper

### **DESCRIPTION**

A.24 is an open platform. A single intelligent profile generates three light performances while following the architecture with continuity, freedom and exibility. It is a fluid system that harbours a patented