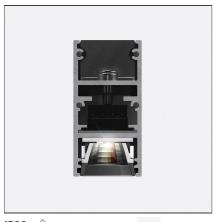

## **DESCRIPTION**

A.24 is an open platform. A single intelligent profile generates three light performances while following the architecture with continuity, freedom and exibility. It is a fluid system that harbours a patented ontoelectronic technology.

#### **FEATURES**

| Article Code: Colour: Installation: Environment: DIMENSIONS | AQ42020<br>Brushed Bronze<br>Recessed, Wall,<br>Suspension, Ceiling<br>Indoor | Series:<br>Emission:           | Indoor, 2018<br>Artemide Collection<br>Direct |
|-------------------------------------------------------------|-------------------------------------------------------------------------------|--------------------------------|-----------------------------------------------|
| Length: Width: Height: Weight: INCLUDED SOURCES             | cm 117.6<br>cm 2.7<br>cm 5.4<br>kg 1.4                                        |                                |                                               |
| Category: Number: Watt: Type:                               | LED<br>1<br>25W<br>0                                                          | Color temperature (K):<br>CRI: | 3000K<br>90                                   |