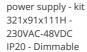

A.24 - Remote Box Power Supply Kit -313x243x57,5h -(230VAC-48VDC 240W DALI) AQ16000

A.24 - Suspension Accessories - End Cap (2x) - Brushed Bronze AQ45120

150W Ceiling power supply - kit 321x91x111H -230VAC-48VDC IP20 - Dimmable