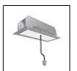

# A.24 - Suspension Sharping Emission - Track - Direct Emission - 1176mm - 24° - 3000K - Brushed Bronze

## **DESCRIPTION**

A.24 is an open platform. A single intelligent profile generates three light performances while following the architecture with continuity, freedom and exibility. It is a fluid system that harbours a patented ontoelectronic technology.

#### **FEATURES**

| Article Code: Colour: Installation: Environment: DIMENSIONS | AQ42020<br>Brushed Bronze<br>Recessed, Wall,<br>Suspension, Ceiling<br>Indoor | Series:<br>Emission:           | Indoor, 2018<br>Artemide Collection<br>Direct |
|-------------------------------------------------------------|-------------------------------------------------------------------------------|--------------------------------|-----------------------------------------------|
| Length: Width: Height: Weight: INCLUDED SOURCES             | cm 117.6<br>cm 2.7<br>cm 5.4<br>kg 1.4                                        |                                |                                               |
| Category: Number: Watt: Type:                               | LED<br>1<br>25W<br>0                                                          | Color temperature (K):<br>CRI: | 3000K<br>90                                   |