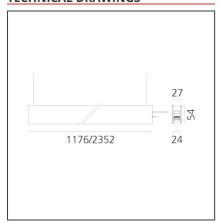

## **TECHNICAL DRAWINGS**

#### **FEATURES**

| Article Code: Colour: Installation: Environment: DIMENSIONS | AQ42020<br>Brushed Bronze<br>Recessed, Wall,<br>Suspension, Ceiling<br>Indoor | Series:<br>Emission:           | Indoor, 2018<br>Artemide Collection<br>Direct |
|-------------------------------------------------------------|-------------------------------------------------------------------------------|--------------------------------|-----------------------------------------------|
| Length: Width: Height: Weight: INCLUDED SOURCES             | cm 117.6<br>cm 2.7<br>cm 5.4<br>kg 1.4                                        |                                |                                               |
| Category: Number: Watt: Type:                               | LED<br>1<br>25W<br>0                                                          | Color temperature (K):<br>CRI: | 3000K<br>90                                   |