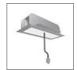

# A.24 - Suspension Sharping Emission - Track - Direct Emission - 1176mm - 24° - 3000K - Brushed Bronze

#### **FEATURES**

| Article Code: Colour: Installation: Environment: DIMENSIONS | AQ42020<br>Brushed Bronze<br>Recessed, Wall,<br>Suspension, Ceiling<br>Indoor | Series:<br>Emission:           | Indoor, 2018<br>Artemide Collection<br>Direct |
|-------------------------------------------------------------|-------------------------------------------------------------------------------|--------------------------------|-----------------------------------------------|
| Length: Width: Height: Weight: INCLUDED SOURCES             | cm 117.6<br>cm 2.7<br>cm 5.4<br>kg 1.4                                        |                                |                                               |
| Category: Number: Watt: Type:                               | LED<br>1<br>25W<br>0                                                          | Color temperature (K):<br>CRI: | 3000K<br>90                                   |