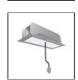

# A.24 - Suspension Sharping Emission - Track - Direct Emission - 1176mm - 24° - 3000K - Brushed Bronze

## **DESCRIPTION**

A.24 is an open platform. A single intelligent profile generates three light performances while following the architecture with continuity, freedom and exibility. It is a fluid system that harbours a patented ontoelectronic technology.

#### **FEATURES**

| Article Code: Colour: Installation: Environment: DIMENSIONS | AQ42020<br>Brushed Bronze<br>Recessed, Wall,<br>Suspension, Ceiling<br>Indoor | Series:<br>Emission:           | Indoor, 2018<br>Artemide Collection<br>Direct |
|-------------------------------------------------------------|-------------------------------------------------------------------------------|--------------------------------|-----------------------------------------------|
| Length: Width: Height: Weight: INCLUDED SOURCES             | cm 117.6<br>cm 2.7<br>cm 5.4<br>kg 1.4                                        |                                |                                               |
| Category: Number: Watt: Type:                               | LED<br>1<br>25W<br>0                                                          | Color temperature (K):<br>CRI: | 3000K<br>90                                   |