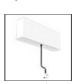

# A.24 - Suspension Sharping Emission - Track - Direct Emission - 1176mm - 24° - 2700K - Brushed Copper

## **DESCRIPTION**

A.24 is an open platform. A single intelligent profile generates three light performances while following the architecture with continuity, freedom and exibility. It is a fluid system that harbours a patented

### **FEATURES**

| Article Code: | AQ42418                                | Series:   | Indoor, 2018        |
|---------------|----------------------------------------|-----------|---------------------|
| Colour:       | Brushed Copper                         |           | Artemide Collection |
| Installation: | Recessed, Wall,<br>Suspension, Ceiling | Emission: | Direct              |
| Environment:  | Indoor                                 |           |                     |
| DIMENSIONS    |                                        |           |                     |
| Length:       | cm 117.6                               |           |                     |
| Width:        | cm 2.7                                 |           |                     |
| Height:       | cm 5.4                                 |           |                     |