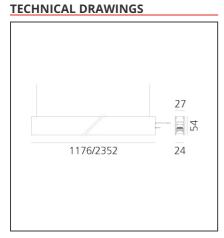

### **FEATURES**

| Article Code: | AQ42418                                | Series:   | Indoor, 2018        |
|---------------|----------------------------------------|-----------|---------------------|
| Colour:       | Brushed Copper                         |           | Artemide Collection |
| Installation: | Recessed, Wall,<br>Suspension, Ceiling | Emission: | Direct              |
| Environment:  | Indoor                                 |           |                     |
| DIMENSIONS    |                                        |           |                     |
| Length:       | cm 117.6                               |           |                     |
| Width:        | cm 2.7                                 |           |                     |
| Height:       | cm 5.4                                 |           |                     |