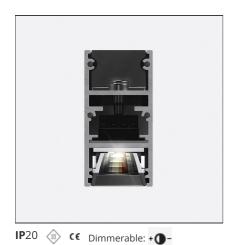

# A.24 - Suspension Sharping Emission - Track - Direct Emission - 1176mm - 24° - 2700K - Brushed Copper

### **FEATURES**

| Article Code: | AQ42418                                | Series:   | Indoor, 2018        |
|---------------|----------------------------------------|-----------|---------------------|
| Colour:       | Brushed Copper                         |           | Artemide Collection |
| Installation: | Recessed, Wall,<br>Suspension, Ceiling | Emission: | Direct              |
| Environment:  | Indoor                                 |           |                     |
| DIMENSIONS    |                                        |           |                     |
| Length:       | cm 117.6                               |           |                     |
| Width:        | cm 2.7                                 |           |                     |
| Height:       | cm 5.4                                 |           |                     |

## **INCLUDED SOURCES**

| Category: | LED | Color temperature (K): | 2700K           |
|-----------|-----|------------------------|-----------------|
| Number:   | 1   | Color Tolerance:       | MacAdam 2SDCM   |
| Watt:     | 25W | Service Life:          | L70 (6K) 50000h |
| Type:     | 0   |                        |                 |

## **LUMINAIRE**

| Watt: | 22W | Delivered lumens output (lm): 1528lm |       |
|-------|-----|--------------------------------------|-------|
|       |     | CCT:                                 | 2700K |
|       |     | CRI:                                 | 90    |

## **Notes**

Weight:

\*Uses 1 DALI address. Each module, angle and curved elements are provided with mechanical and electrical joints and installation accessories. 1 suspension cable in also included. End caps have to be ordered separately. Sharping kit (louvres and covers) has to be ordered separately. Depending on the driver, the product can be undimmable or dimmable DALI.