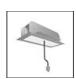

# A.24 - Suspension Sharping Emission - Track - Direct Emission - 1176mm - 24° - 2700K - Brushed Copper

## **DESCRIPTION**

A.24 is an open platform. A single intelligent profile generates three light performances while following the architecture with continuity, freedom and exibility. It is a fluid system that harbours a patented

### **FEATURES**

| Article Code: | AQ42418                                | Series:   | Indoor, 2018        |
|---------------|----------------------------------------|-----------|---------------------|
| Colour:       | Brushed Copper                         |           | Artemide Collection |
| Installation: | Recessed, Wall,<br>Suspension, Ceiling | Emission: | Direct              |
| Environment:  | Indoor                                 |           |                     |
| DIMENSIONS    |                                        |           |                     |
| Length:       | cm 117.6                               |           |                     |
| Width:        | cm 2.7                                 |           |                     |
| Height:       | cm 5.4                                 |           |                     |