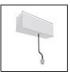

# A.24 - Suspension Sharping Emission - Track - Direct Emission - 1176mm - 24° - 2700K - Brushed Copper

## **DESCRIPTION**

A.24 is an open platform. A single intelligent profile generates three light performances while following the architecture with continuity, freedom and exibility. It is a fluid system that harbours a patented

### **FEATURES**

| Article Code: | AQ42418                                | Series:   | Indoor, 2018        |
|---------------|----------------------------------------|-----------|---------------------|
| Colour:       | Brushed Copper                         |           | Artemide Collection |
| Installation: | Recessed, Wall,<br>Suspension, Ceiling | Emission: | Direct              |
| Environment:  | Indoor                                 |           |                     |
| DIMENSIONS    |                                        |           |                     |
| Length:       | cm 117.6                               |           |                     |
| Width:        | cm 2.7                                 |           |                     |
| Height:       | cm 5.4                                 |           |                     |