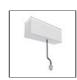

# A.24 - Suspension Sharping Emission - Track - Direct Emission - 1176mm - 24° - 2700K - Brushed Copper

## **DESCRIPTION**

A.24 is an open platform. A single intelligent profile generates three light performances while following the architecture with continuity, freedom and exibility. It is a fluid system that harbours a patented

### **FEATURES**

| Article Code: | AQ42418                                | Series:   | Indoor, 2018        |
|---------------|----------------------------------------|-----------|---------------------|
| Colour:       | Brushed Copper                         |           | Artemide Collection |
| Installation: | Recessed, Wall,<br>Suspension, Ceiling | Emission: | Direct              |
| Environment:  | Indoor                                 |           |                     |
| DIMENSIONS    |                                        |           |                     |
| Length:       | cm 117.6                               |           |                     |
| Width:        | cm 2.7                                 |           |                     |
| Height:       | cm 5.4                                 |           |                     |