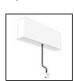

# A.24 - Suspension Sharping Emission - Track - Direct Emission - 1176mm - 24° - 2700K - Brushed Copper

## **DESCRIPTION**

A.24 is an open platform. A single intelligent profile generates three light performances while following the architecture with continuity, freedom and exibility. It is a fluid system that harbours a patented

### **FEATURES**

| Article Code: | AQ42418                                | Series:   | Indoor, 2018        |
|---------------|----------------------------------------|-----------|---------------------|
| Colour:       | Brushed Copper                         |           | Artemide Collection |
| Installation: | Recessed, Wall,<br>Suspension, Ceiling | Emission: | Direct              |
| Environment:  | Indoor                                 |           |                     |
| DIMENSIONS    |                                        |           |                     |
| Length:       | cm 117.6                               |           |                     |
| Width:        | cm 2.7                                 |           |                     |
| Height:       | cm 5.4                                 |           |                     |