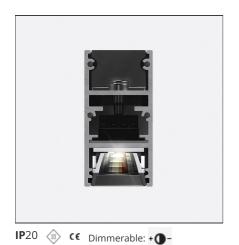

#### **FEATURES**

| Article Code:<br>Colour:<br>Installation: | AQ42420<br>Brushed Bronze<br>Recessed, Wall, | Series:<br>Emission: | Indoor, 2018<br>Artemide Collection<br>Direct |
|-------------------------------------------|----------------------------------------------|----------------------|-----------------------------------------------|
| Environment: DIMENSIONS                   | Suspension, Ceiling<br>Indoor                |                      |                                               |
| Length: Width: Height: Weight:            | cm 117.6<br>cm 2.7<br>cm 5.4<br>kg 1.4       |                      |                                               |

#### **INCLUDED SOURCES**

| Category: | LED | Color temperature (K): | 2700K           |
|-----------|-----|------------------------|-----------------|
| Number:   | 1   | Color Tolerance:       | MacAdam 2SDCM   |
| Watt:     | 25W | Service Life:          | L70 (6K) 50000h |
| Туре:     | 0   |                        |                 |

## **LUMINAIRE**

| Watt: | 25W | Delivered lumens output (lm): 1528lm |       |
|-------|-----|--------------------------------------|-------|
|       |     | сст:                                 | 2700K |
|       |     | CRI:                                 | 90    |

# Notes

\*Uses 1 DALI address. Each module, angle and curved elements are provided with mechanical and electrical joints and installation accessories. 1 suspension cable in also included. End caps have to be ordered separately. Sharping kit (louvres and covers) has to be ordered separately. Depending on the driver, the product can be undimmable or dimmable DALI.