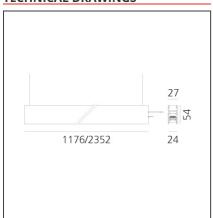

## **TECHNICAL DRAWINGS**

#### **FEATURES**

| Article Code:<br>Colour:<br>Installation: | AQ42420<br>Brushed Bronze<br>Recessed, Wall, | Series:<br>Emission: | Indoor, 2018<br>Artemide Collection<br>Direct |
|-------------------------------------------|----------------------------------------------|----------------------|-----------------------------------------------|
| Environment: DIMENSIONS                   | Suspension, Ceiling<br>Indoor                |                      |                                               |
| Length: Width: Height: Weight:            | cm 117.6<br>cm 2.7<br>cm 5.4<br>kg 1.4       |                      |                                               |