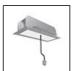

## **TECHNICAL DRAWINGS**

#### **FEATURES**

| Article Code:<br>Colour:<br>Installation: | AQ42420<br>Brushed Bronze<br>Recessed, Wall, | Series:<br>Emission: | Indoor, 2018<br>Artemide Collection<br>Direct |
|-------------------------------------------|----------------------------------------------|----------------------|-----------------------------------------------|
| Environment: DIMENSIONS                   | Suspension, Ceiling<br>Indoor                |                      |                                               |
| Length: Width: Height: Weight:            | cm 117.6<br>cm 2.7<br>cm 5.4<br>kg 1.4       |                      |                                               |