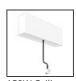

# A.24 - Suspension Sharping Emission - Track - Direct Emission - 1176mm - 24° - 2700K - Brushed Bronze

## **DESCRIPTION**

A.24 is an open platform. A single intelligent profile generates three light performances while following the architecture with continuity, freedom and exibility. It is a fluid system that harbours a patented optoelectronic technology.

#### **FEATURES**

| Article Code:<br>Colour:<br>Installation: | AQ42420<br>Brushed Bronze<br>Recessed, Wall, | Series:<br>Emission: | Indoor, 2018<br>Artemide Collection<br>Direct |
|-------------------------------------------|----------------------------------------------|----------------------|-----------------------------------------------|
| Environment: DIMENSIONS                   | Suspension, Ceiling<br>Indoor                |                      |                                               |
| Length: Width: Height: Weight:            | cm 117.6<br>cm 2.7<br>cm 5.4<br>kg 1.4       |                      |                                               |