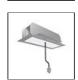

## **TECHNICAL DRAWINGS**

#### **FEATURES**

| Article Code:<br>Colour:<br>Installation: | AQ42420<br>Brushed Bronze<br>Recessed, Wall, | Series:<br>Emission: | Indoor, 2018<br>Artemide Collection<br>Direct |
|-------------------------------------------|----------------------------------------------|----------------------|-----------------------------------------------|
| Environment: DIMENSIONS                   | Suspension, Ceiling<br>Indoor                |                      |                                               |
| Length: Width: Height: Weight:            | cm 117.6<br>cm 2.7<br>cm 5.4<br>kg 1.4       |                      |                                               |