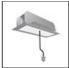

### **DESCRIPTION**

A.24 is an open platform. A single intelligent profile generates three light performances while following the architecture with continuity, freedom and exibility. It is a fluid system that harbours a patented optoelectronic technology.

#### **FFATURES**

| FEATURES         |                                        |                        |                     |
|------------------|----------------------------------------|------------------------|---------------------|
| Article Code:    | AQ48118                                | Series:                | Indoor, 2018        |
| Colour:          | Brushed Copper                         |                        | Artemide Collection |
| Installation:    | Recessed, Wall,<br>Suspension, Ceiling | Emission:              | Direct              |
| Environment:     | Indoor                                 |                        |                     |
| DIMENSIONS       |                                        |                        |                     |
| Length:          | cm 235.2                               |                        |                     |
| Width:           | cm 2.7                                 |                        |                     |
| Height:          | cm 5.4                                 |                        |                     |
| Weight:          | kg 2.7                                 |                        |                     |
| INCLUDED SOURCES |                                        |                        |                     |
| Category:        | LED                                    | Color temperature (K): | 4000K               |
| Number:          | 1                                      | CRI:                   | 90                  |
| Watt:            | 104W                                   |                        |                     |

## LUMINAIRE

Type:

**Watt:** 46W + 32W **Delivered lumens output (lm):** 3704lm + 3185lm **CCT:** 4000K

0

CRI:

80