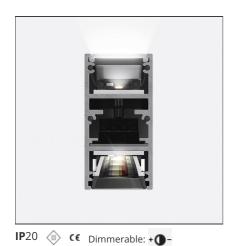

# A.24 - Suspension Sharping Emission - Track - Direct + Indirect Emission - 2352mm - 62° - 4000K - Brushed Copper

### **DESCRIPTION**

A.24 is an open platform. A single intelligent profile generates three light performances while following the architecture with continuity, freedom and exibility. It is a fluid system that harbours a patented optoelectronic technology.

#### **FFATURES**

| FEATURES         |                                        |                        |                     |
|------------------|----------------------------------------|------------------------|---------------------|
| Article Code:    | AQ48118                                | Series:                | Indoor, 2018        |
| Colour:          | Brushed Copper                         |                        | Artemide Collection |
| Installation:    | Recessed, Wall,<br>Suspension, Ceiling | Emission:              | Direct              |
| Environment:     | Indoor                                 |                        |                     |
| DIMENSIONS       |                                        |                        |                     |
| Length:          | cm 235.2                               |                        |                     |
| Width:           | cm 2.7                                 |                        |                     |
| Height:          | cm 5.4                                 |                        |                     |
| Weight:          | kg 2.7                                 |                        |                     |
| INCLUDED SOURCES |                                        |                        |                     |
| Category:        | LED                                    | Color temperature (K): | 4000K               |
| Number:          | 1                                      | CRI:                   | 90                  |
| Watt:            | 104W                                   |                        |                     |