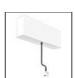

# A.24 - Suspension Sharping Emission - Track - Direct + Indirect Emission - 2352mm - 62° - 4000K - Brushed Copper

#### **FFATURES**

| FEATURES         |                                        |                        |                     |
|------------------|----------------------------------------|------------------------|---------------------|
| Article Code:    | AQ48118                                | Series:                | Indoor, 2018        |
| Colour:          | Brushed Copper                         |                        | Artemide Collection |
| Installation:    | Recessed, Wall,<br>Suspension, Ceiling | Emission:              | Direct              |
| Environment:     | Indoor                                 |                        |                     |
| DIMENSIONS       |                                        |                        |                     |
| Length:          | cm 235.2                               |                        |                     |
| Width:           | cm 2.7                                 |                        |                     |
| Height:          | cm 5.4                                 |                        |                     |
| Weight:          | kg 2.7                                 |                        |                     |
| INCLUDED SOURCES |                                        |                        |                     |
| Category:        | LED                                    | Color temperature (K): | 4000K               |
| Number:          | 1                                      | CRI:                   | 90                  |
| Watt:            | 104W                                   |                        |                     |