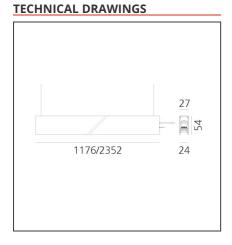

#### **FFATURES**

| FEATURES         |                                        |                        |                     |
|------------------|----------------------------------------|------------------------|---------------------|
| Article Code:    | AQ48118                                | Series:                | Indoor, 2018        |
| Colour:          | Brushed Copper                         |                        | Artemide Collection |
| Installation:    | Recessed, Wall,<br>Suspension, Ceiling | Emission:              | Direct              |
| Environment:     | Indoor                                 |                        |                     |
| DIMENSIONS       |                                        |                        |                     |
| Length:          | cm 235.2                               |                        |                     |
| Width:           | cm 2.7                                 |                        |                     |
| Height:          | cm 5.4                                 |                        |                     |
| Weight:          | kg 2.7                                 |                        |                     |
| INCLUDED SOURCES |                                        |                        |                     |
| Category:        | LED                                    | Color temperature (K): | 4000K               |
| Number:          | 1                                      | CRI:                   | 90                  |
| Watt:            | 104W                                   |                        |                     |