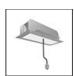

# A.24 - Suspension Sharping Emission - Track - Direct + Indirect Emission - 2352mm - 62° - 4000K - Brushed Copper

### **DESCRIPTION**

A.24 is an open platform. A single intelligent profile generates three light performances while following the architecture with continuity, freedom and exibility. It is a fluid system that harbours a patented optoelectronic technology.

#### **FFATURES**

| FEATURES         |                                        |                        |                     |
|------------------|----------------------------------------|------------------------|---------------------|
| Article Code:    | AQ48118                                | Series:                | Indoor, 2018        |
| Colour:          | Brushed Copper                         |                        | Artemide Collection |
| Installation:    | Recessed, Wall,<br>Suspension, Ceiling | Emission:              | Direct              |
| Environment:     | Indoor                                 |                        |                     |
| DIMENSIONS       |                                        |                        |                     |
| Length:          | cm 235.2                               |                        |                     |
| Width:           | cm 2.7                                 |                        |                     |
| Height:          | cm 5.4                                 |                        |                     |
| Weight:          | kg 2.7                                 |                        |                     |
| INCLUDED SOURCES |                                        |                        |                     |
| Category:        | LED                                    | Color temperature (K): | 4000K               |
| Number:          | 1                                      | CRI:                   | 90                  |
| Watt:            | 104W                                   |                        |                     |