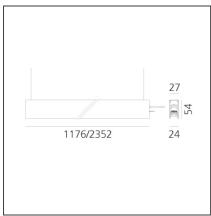

| FEATURES         |                     |                              |                     |
|------------------|---------------------|------------------------------|---------------------|
| Article Code:    | AQ48120             | Series:                      | Indoor, 2018        |
| Colour:          | Brushed Bronze      |                              | Artemide Collection |
| Installation:    | Recessed, Wall,     | Emission:                    | Direct              |
|                  | Suspension, Ceiling |                              |                     |
| Environment:     | Indoor              |                              |                     |
| DIMENSIONS       |                     |                              |                     |
| Length:          | cm 235.2            |                              |                     |
| Width:           | cm 2.7              |                              |                     |
| Height:          | cm 5.4              |                              |                     |
| Weight:          | kg 2.7              |                              |                     |
| INCLUDED SOURCES |                     |                              |                     |
| Category:        | LED                 | Color temperature (K):       | 4000K               |
| Number:          | 1                   | CRI:                         | 90                  |
| Watt:            | 104W                |                              |                     |
| Туре:            | 0                   |                              |                     |
| LUMINAIRE        |                     |                              |                     |
| Watt:            | 50W + 32W           | Delivered lumens output (lm) | : 6890lm            |
|                  |                     | сст:                         | 4000K               |
|                  |                     | CRI:                         | 80                  |
| Netes            |                     |                              |                     |