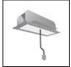

# A.24 - Suspension Sharping Emission - Track - Direct + Indirect Emission -2352mm - 62° - 4000K - Brushed Bronze

#### DESCRIPTION

A.24 is an open platform. A single intelligent profile generates three light performances while following the architecture with continuity, freedom and exibility. It is a fluid system that harbours a patented optoelectronic technology.

| FEATURES         |                     |                              |                     |
|------------------|---------------------|------------------------------|---------------------|
| Article Code:    | AQ48120             | Series:                      | Indoor, 2018        |
| Colour:          | Brushed Bronze      |                              | Artemide Collection |
| Installation:    | Recessed, Wall,     | Emission:                    | Direct              |
|                  | Suspension, Ceiling |                              |                     |
| Environment:     | Indoor              |                              |                     |
| DIMENSIONS       |                     |                              |                     |
| Length:          | cm 235.2            |                              |                     |
| Width:           | cm 2.7              |                              |                     |
| Height:          | cm 5.4              |                              |                     |
| Weight:          | kg 2.7              |                              |                     |
| INCLUDED SOURCES |                     |                              |                     |
| Category:        | LED                 | Color temperature (K):       | 4000K               |
| Number:          | 1                   | CRI:                         | 90                  |
| Watt:            | 104W                |                              |                     |
| Туре:            | 0                   |                              |                     |
| LUMINAIRE        |                     |                              |                     |
| Watt:            | 50W + 32W           | Delivered lumens output (lm) | : 6890lm            |
|                  |                     | сст:                         | 4000K               |
|                  |                     | CRI:                         | 80                  |
| Netes            |                     |                              |                     |