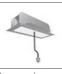

# A.24 - Suspension Sharping Emission - Track - Direct + Indirect Emission -2352mm - 62° - 4000K - Brushed Bronze

#### DESCRIPTION

A.24 is an open platform. A single intelligent profile generates three light performances while following the architecture with continuity, freedom and exibility. It is a fluid system that harbours a patented optoelectronic technology.

| FEATURES         |                     |                              |                     |
|------------------|---------------------|------------------------------|---------------------|
| Article Code:    | AQ48120             | Series:                      | Indoor, 2018        |
| Colour:          | Brushed Bronze      |                              | Artemide Collection |
| Installation:    | Recessed, Wall,     | Emission:                    | Direct              |
|                  | Suspension, Ceiling |                              |                     |
| Environment:     | Indoor              |                              |                     |
| DIMENSIONS       |                     |                              |                     |
| Length:          | cm 235.2            |                              |                     |
| Width:           | cm 2.7              |                              |                     |
| Height:          | cm 5.4              |                              |                     |
| Weight:          | kg 2.7              |                              |                     |
| INCLUDED SOURCES |                     |                              |                     |
| Category:        | LED                 | Color temperature (K):       | 4000K               |
| Number:          | 1                   | CRI:                         | 90                  |
| Watt:            | 104W                |                              |                     |
| Туре:            | 0                   |                              |                     |
| LUMINAIRE        |                     |                              |                     |
| Watt:            | 50W + 32W           | Delivered lumens output (lm) | : 6890lm            |
|                  |                     | сст:                         | 4000K               |
|                  |                     | CRI:                         | 80                  |
| Netes            |                     |                              |                     |