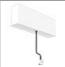

# A.24 - Suspension Sharping Emission - Track - Direct + Indirect Emission -2352mm - 62° - 4000K - Brushed Bronze

#### DESCRIPTION

A.24 is an open platform. A single intelligent profile generates three light performances while following the architecture with continuity, freedom and exibility. It is a fluid system that harbours a patented optoelectronic technology.

| FEATURES         |                     |                              |                     |
|------------------|---------------------|------------------------------|---------------------|
| Article Code:    | AQ48120             | Series:                      | Indoor, 2018        |
| Colour:          | Brushed Bronze      |                              | Artemide Collection |
| Installation:    | Recessed, Wall,     | Emission:                    | Direct              |
|                  | Suspension, Ceiling |                              |                     |
| Environment:     | Indoor              |                              |                     |
| DIMENSIONS       |                     |                              |                     |
| Length:          | cm 235.2            |                              |                     |
| Width:           | cm 2.7              |                              |                     |
| Height:          | cm 5.4              |                              |                     |
| Weight:          | kg 2.7              |                              |                     |
| INCLUDED SOURCES |                     |                              |                     |
| Category:        | LED                 | Color temperature (K):       | 4000K               |
| Number:          | 1                   | CRI:                         | 90                  |
| Watt:            | 104W                |                              |                     |
| Туре:            | 0                   |                              |                     |
| LUMINAIRE        |                     |                              |                     |
| Watt:            | 50W + 32W           | Delivered lumens output (lm) | : 6890lm            |
|                  |                     | сст:                         | 4000K               |
|                  |                     | CRI:                         | 80                  |
| Netes            |                     |                              |                     |