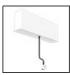

# A.24 - Suspension Sharping Emission - Track - Direct + Indirect Emission -2352mm - 62° - 4000K - Brushed Bronze

#### DESCRIPTION

A.24 is an open platform. A single intelligent profile generates three light performances while following the architecture with continuity, freedom and exibility. It is a fluid system that harbours a patented optoelectronic technology.

| FEATURES         |                     |                              |                     |
|------------------|---------------------|------------------------------|---------------------|
| Article Code:    | AQ48120             | Series:                      | Indoor, 2018        |
| Colour:          | Brushed Bronze      |                              | Artemide Collection |
| Installation:    | Recessed, Wall,     | Emission:                    | Direct              |
|                  | Suspension, Ceiling |                              |                     |
| Environment:     | Indoor              |                              |                     |
| DIMENSIONS       |                     |                              |                     |
| Length:          | cm 235.2            |                              |                     |
| Width:           | cm 2.7              |                              |                     |
| Height:          | cm 5.4              |                              |                     |
| Weight:          | kg 2.7              |                              |                     |
| INCLUDED SOURCES |                     |                              |                     |
| Category:        | LED                 | Color temperature (K):       | 4000K               |
| Number:          | 1                   | CRI:                         | 90                  |
| Watt:            | 104W                |                              |                     |
| Туре:            | 0                   |                              |                     |
| LUMINAIRE        |                     |                              |                     |
| Watt:            | 50W + 32W           | Delivered lumens output (lm) | : 6890lm            |
|                  |                     | сст:                         | 4000K               |
|                  |                     | CRI:                         | 80                  |
| Netes            |                     |                              |                     |