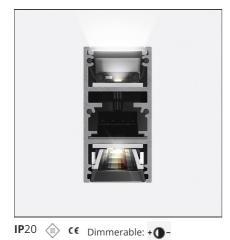

#### DESCRIPTION

A.24 is an open platform. A single intelligent profile generates three light performances while following the architecture with continuity, freedom and exibility. It is a fluid system that harbours a patented optoelectronic technology.

| FEATURES         |                     |                              |                     |
|------------------|---------------------|------------------------------|---------------------|
| Article Code:    | AQ48120             | Series:                      | Indoor, 2018        |
| Colour:          | Brushed Bronze      |                              | Artemide Collection |
| Installation:    | Recessed, Wall,     | Emission:                    | Direct              |
|                  | Suspension, Ceiling |                              |                     |
| Environment:     | Indoor              |                              |                     |
| DIMENSIONS       |                     |                              |                     |
| Length:          | cm 235.2            |                              |                     |
| Width:           | cm 2.7              |                              |                     |
| Height:          | cm 5.4              |                              |                     |
| Weight:          | kg 2.7              |                              |                     |
| INCLUDED SOURCES |                     |                              |                     |
| Category:        | LED                 | Color temperature (K):       | 4000K               |
| Number:          | 1                   | CRI:                         | 90                  |
| Watt:            | 104W                |                              |                     |
| Туре:            | 0                   |                              |                     |
| LUMINAIRE        |                     |                              |                     |
| Watt:            | 50W + 32W           | Delivered lumens output (lm) | : 6890lm            |
|                  |                     | сст:                         | 4000K               |
|                  |                     | CRI:                         | 80                  |
| Netes            |                     |                              |                     |