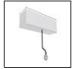

# A.24 - Suspension Sharping Emission - Track - Direct + Indirect Emission -2352mm - 62° - 4000K - Brushed Bronze

#### DESCRIPTION

A.24 is an open platform. A single intelligent profile generates three light performances while following the architecture with continuity, freedom and exibility. It is a fluid system that harbours a patented optoelectronic technology.

| FEATURES         |                     |                              |                     |
|------------------|---------------------|------------------------------|---------------------|
| Article Code:    | AQ48120             | Series:                      | Indoor, 2018        |
| Colour:          | Brushed Bronze      |                              | Artemide Collection |
| Installation:    | Recessed, Wall,     | Emission:                    | Direct              |
|                  | Suspension, Ceiling |                              |                     |
| Environment:     | Indoor              |                              |                     |
| DIMENSIONS       |                     |                              |                     |
| Length:          | cm 235.2            |                              |                     |
| Width:           | cm 2.7              |                              |                     |
| Height:          | cm 5.4              |                              |                     |
| Weight:          | kg 2.7              |                              |                     |
| INCLUDED SOURCES |                     |                              |                     |
| Category:        | LED                 | Color temperature (K):       | 4000K               |
| Number:          | 1                   | CRI:                         | 90                  |
| Watt:            | 104W                |                              |                     |
| Туре:            | 0                   |                              |                     |
| LUMINAIRE        |                     |                              |                     |
| Watt:            | 50W + 32W           | Delivered lumens output (lm) | : 6890lm            |
|                  |                     | сст:                         | 4000K               |
|                  |                     | CRI:                         | 80                  |
| Netes            |                     |                              |                     |