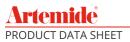

#### DESCRIPTION

A.24 is an open platform. A single intelligent profile generates three light performances while following the architecture with continuity, freedom and exibility. It is a fluid system that harbours a patented optoelectronic technology.

| FEATURES         |                     |                                            |                     |
|------------------|---------------------|--------------------------------------------|---------------------|
| Article Code:    | AQ48018             | Series:                                    | Indoor, 2018        |
| Colour:          | Brushed Copper      |                                            | Artemide Collection |
| Installation:    | Recessed, Wall,     | Emission:                                  | Direct              |
|                  | Suspension, Ceiling |                                            |                     |
| Environment:     | Indoor              |                                            |                     |
| DIMENSIONS       |                     |                                            |                     |
| Length:          | cm 235.2            |                                            |                     |
| Width:           | cm 2.7              |                                            |                     |
| Height:          | cm 5.4              |                                            |                     |
| Weight:          | kg 2.7              |                                            |                     |
| INCLUDED SOURCES |                     |                                            |                     |
| Category:        | LED                 | Color temperature (K):                     | 3000K               |
| Number:          | 1                   | CRI:                                       | 90                  |
| Watt:            | 104W                |                                            |                     |
| Туре:            | 0                   |                                            |                     |
| LUMINAIRE        |                     |                                            |                     |
| Watt:            | 50W + 32W           | + 32W Delivered lumens output (lm): 6510lm |                     |
|                  |                     | сст:                                       | 3000K               |
|                  |                     | CRI:                                       | 80                  |
|                  |                     |                                            |                     |