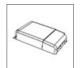

A.24 - Remote Box Power Supply Kit -313x243x57,5h -(230VAC-48VDC 240W DALI) AQ16000

Suspension Accessories -Recessed Power Supply Kit For Suspension Modules (230VAC-48VDC 240W DALI) - Black AQ15404

A.24 - Suspension Accessories -**Ceiling Power** Supply Kit For Suspension Modules (230VAC-48VDC 240W DALI) - Black AQ16104