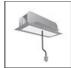

240W Reccessed power supply kit -396x195x112H -230VAC-48VDC IP20 -Undimmable -Black AQ17404

DALI to DALI-Selv Interface 103x67x21H AQ18200

A.24 - Sharping Kit L=2352mm -White AQ26101

240W Reccessed

240W Ceiling power supply kit -351x61x111H -230VAC-48VDC IP20 -Undimmable -White AQ17101