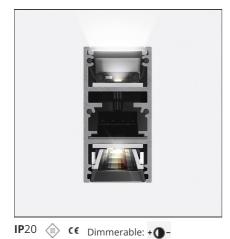

| FEATURES         |                     |                                            |                     |
|------------------|---------------------|--------------------------------------------|---------------------|
| Article Code:    | AQ48018             | Series:                                    | Indoor, 2018        |
| Colour:          | Brushed Copper      |                                            | Artemide Collection |
| Installation:    | Recessed, Wall,     | Emission:                                  | Direct              |
|                  | Suspension, Ceiling |                                            |                     |
| Environment:     | Indoor              |                                            |                     |
| DIMENSIONS       |                     |                                            |                     |
| Length:          | cm 235.2            |                                            |                     |
| Width:           | cm 2.7              |                                            |                     |
| Height:          | cm 5.4              |                                            |                     |
| Weight:          | kg 2.7              |                                            |                     |
| INCLUDED SOURCES |                     |                                            |                     |
| Category:        | LED                 | Color temperature (K):                     | 3000K               |
| Number:          | 1                   | CRI:                                       | 90                  |
| Watt:            | 104W                |                                            |                     |
| Туре:            | 0                   |                                            |                     |
| LUMINAIRE        |                     |                                            |                     |
| Watt:            | 50W + 32W           | + 32W Delivered lumens output (lm): 6510lm |                     |
|                  |                     | сст:                                       | 3000K               |
|                  |                     | CRI:                                       | 80                  |
|                  |                     |                                            |                     |