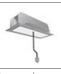

# A.24 - Suspension Sharping Emission - Track - Direct + Indirect Emission -2352mm - 62° - 2700K - Brushed Copper

#### DESCRIPTION

A.24 is an open platform. A single intelligent profile generates three light performances while following the architecture with continuity, freedom and exibility. It is a fluid system that harbours a patented optoelectronic technology.

| FEATURES         |                                        |                              |                     |
|------------------|----------------------------------------|------------------------------|---------------------|
| Article Code:    | AQ48718                                | Series:                      | Indoor, 2018        |
| Colour:          | Brushed Copper                         |                              | Artemide Collection |
| Installation:    | Recessed, Wall,<br>Suspension, Ceiling | Emission:                    | Direct              |
| Environment:     | Indoor                                 |                              |                     |
| DIMENSIONS       |                                        |                              |                     |
| Length:          | cm 235.2                               |                              |                     |
| Width:           | cm 2.7                                 |                              |                     |
| Height:          | cm 5.4                                 |                              |                     |
| Weight:          | kg 2.7                                 |                              |                     |
| INCLUDED SOURCES |                                        |                              |                     |
| Category:        | LED                                    | Color temperature (K):       | 2700K               |
| Number:          | 1                                      | Color Tolerance:             | MacAdam 2SDCM       |
| Watt:            | 32W                                    | Service Life:                | L70 (6K) 50000h     |
| Туре:            | 0                                      |                              |                     |
| Category:        | LED                                    | Color temperature (K):       | 2700K               |
| Number:          | 1                                      | Color Tolerance:             | MacAdam 2SDCM       |
| Watt:            | 50W                                    | Service Life:                | L70 (6K) 50000h     |
| Туре:            | 0                                      |                              |                     |
| LUMINAIRE        |                                        |                              |                     |
| Watt:            | 50W + 32W                              | Delivered lumens output (lm) | : 6252lm            |
|                  |                                        | сст:                         | 2700K               |
|                  |                                        | CRI:                         | 90                  |
| Notes            |                                        |                              |                     |