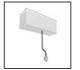

# A.24 - Suspension Sharping Emission - Track - Direct + Indirect Emission -2352mm - 62° - 2700K - Brushed Copper

#### DESCRIPTION

A.24 is an open platform. A single intelligent profile generates three light performances while following the architecture with continuity, freedom and exibility. It is a fluid system that harbours a patented optoelectronic technology.

| FEATURES         |                                        |                              |                     |
|------------------|----------------------------------------|------------------------------|---------------------|
| Article Code:    | AQ48718                                | Series:                      | Indoor, 2018        |
| Colour:          | Brushed Copper                         |                              | Artemide Collection |
| Installation:    | Recessed, Wall,<br>Suspension, Ceiling | Emission:                    | Direct              |
| Environment:     | Indoor                                 |                              |                     |
| DIMENSIONS       |                                        |                              |                     |
| Length:          | cm 235.2                               |                              |                     |
| Width:           | cm 2.7                                 |                              |                     |
| Height:          | cm 5.4                                 |                              |                     |
| Weight:          | kg 2.7                                 |                              |                     |
| INCLUDED SOURCES |                                        |                              |                     |
| Category:        | LED                                    | Color temperature (K):       | 2700K               |
| Number:          | 1                                      | Color Tolerance:             | MacAdam 2SDCM       |
| Watt:            | 32W                                    | Service Life:                | L70 (6K) 50000h     |
| Туре:            | 0                                      |                              |                     |
| Category:        | LED                                    | Color temperature (K):       | 2700K               |
| Number:          | 1                                      | Color Tolerance:             | MacAdam 2SDCM       |
| Watt:            | 50W                                    | Service Life:                | L70 (6K) 50000h     |
| Туре:            | 0                                      |                              |                     |
| LUMINAIRE        |                                        |                              |                     |
| Watt:            | 50W + 32W                              | Delivered lumens output (lm) | : 6252lm            |
|                  |                                        | сст:                         | 2700K               |
|                  |                                        | CRI:                         | 90                  |
| Notes            |                                        |                              |                     |