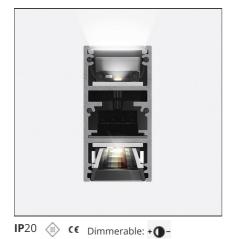

#### DESCRIPTION

A.24 is an open platform. A single intelligent profile generates three light performances while following the architecture with continuity, freedom and exibility. It is a fluid system that harbours a patented optoelectronic technology.

| FEATURES         |                                        |                              |                     |
|------------------|----------------------------------------|------------------------------|---------------------|
| Article Code:    | AQ48718                                | Series:                      | Indoor, 2018        |
| Colour:          | Brushed Copper                         |                              | Artemide Collection |
| Installation:    | Recessed, Wall,<br>Suspension, Ceiling | Emission:                    | Direct              |
| Environment:     | Indoor                                 |                              |                     |
| DIMENSIONS       |                                        |                              |                     |
| Length:          | cm 235.2                               |                              |                     |
| Width:           | cm 2.7                                 |                              |                     |
| Height:          | cm 5.4                                 |                              |                     |
| Weight:          | kg 2.7                                 |                              |                     |
| INCLUDED SOURCES |                                        |                              |                     |
| Category:        | LED                                    | Color temperature (K):       | 2700K               |
| Number:          | 1                                      | Color Tolerance:             | MacAdam 2SDCM       |
| Watt:            | 32W                                    | Service Life:                | L70 (6K) 50000h     |
| Туре:            | 0                                      |                              |                     |
| Category:        | LED                                    | Color temperature (K):       | 2700K               |
| Number:          | 1                                      | Color Tolerance:             | MacAdam 2SDCM       |
| Watt:            | 50W                                    | Service Life:                | L70 (6K) 50000h     |
| Туре:            | 0                                      |                              |                     |
| LUMINAIRE        |                                        |                              |                     |
| Watt:            | 50W + 32W                              | Delivered lumens output (lm) | : 6252lm            |
|                  |                                        | сст:                         | 2700K               |
|                  |                                        | CRI:                         | 90                  |
| Notes            |                                        |                              |                     |