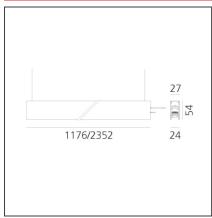

| FEATURES         |                                        |                              |                     |
|------------------|----------------------------------------|------------------------------|---------------------|
| Article Code:    | AQ48718                                | Series:                      | Indoor, 2018        |
| Colour:          | Brushed Copper                         |                              | Artemide Collection |
| Installation:    | Recessed, Wall,<br>Suspension, Ceiling | Emission:                    | Direct              |
| Environment:     | Indoor                                 |                              |                     |
| DIMENSIONS       |                                        |                              |                     |
| Length:          | cm 235.2                               |                              |                     |
| Width:           | cm 2.7                                 |                              |                     |
| Height:          | cm 5.4                                 |                              |                     |
| Weight:          | kg 2.7                                 |                              |                     |
| INCLUDED SOURCES |                                        |                              |                     |
| Category:        | LED                                    | Color temperature (K):       | 2700K               |
| Number:          | 1                                      | Color Tolerance:             | MacAdam 2SDCM       |
| Watt:            | 32W                                    | Service Life:                | L70 (6K) 50000h     |
| Туре:            | 0                                      |                              |                     |
| Category:        | LED                                    | Color temperature (K):       | 2700K               |
| Number:          | 1                                      | Color Tolerance:             | MacAdam 2SDCM       |
| Watt:            | 50W                                    | Service Life:                | L70 (6K) 50000h     |
| Туре:            | 0                                      |                              |                     |
| LUMINAIRE        |                                        |                              |                     |
| Watt:            | 50W + 32W                              | Delivered lumens output (lm) | : 6252lm            |
|                  |                                        | сст:                         | 2700K               |
|                  |                                        | CRI:                         | 90                  |
| Notes            |                                        |                              |                     |