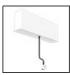

# A.24 - Suspension Sharping Emission - Track - Direct + Indirect Emission -2352mm - 62° - 2700K - Brushed Copper

#### DESCRIPTION

A.24 is an open platform. A single intelligent profile generates three light performances while following the architecture with continuity, freedom and exibility. It is a fluid system that harbours a patented optoelectronic technology.