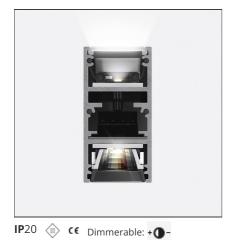

#### DESCRIPTION

A.24 is an open platform. A single intelligent profile generates three light performances while following the architecture with continuity, freedom and exibility. It is a fluid system that harbours a patented optoelectronic technology.

| FEATURES         |                     |                              |                     |
|------------------|---------------------|------------------------------|---------------------|
| Article Code:    | AQ47220             | Series:                      | Indoor, 2018        |
| Colour:          | Brushed Bronze      |                              | Artemide Collection |
| Installation:    | Recessed, Wall,     | Emission:                    | Direct              |
|                  | Suspension, Ceiling |                              |                     |
| Environment:     | Indoor              |                              |                     |
| DIMENSIONS       |                     |                              |                     |
| Length:          | cm 235.2            |                              |                     |
| Width:           | cm 2.7              |                              |                     |
| Height:          | cm 5.4              |                              |                     |
| Weight:          | kg 2.7              |                              |                     |
| INCLUDED SOURCES |                     |                              |                     |
| Category:        | LED                 | Color temperature (K):       | 3000K               |
| Number:          | 1                   | CRI:                         | 90                  |
| Watt:            | 104W                |                              |                     |
| Туре:            | 0                   |                              |                     |
| LUMINAIRE        |                     |                              |                     |
| Watt:            | 50W + 32W           | Delivered lumens output (lm) | : 6305lm            |
|                  |                     | ССТ:                         | 3000K               |
|                  |                     | CRI:                         | 80                  |
| Natas            |                     |                              |                     |