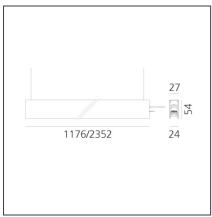

## **TECHNICAL DRAWINGS**

| FEATURES         |                     |                              |                     |
|------------------|---------------------|------------------------------|---------------------|
| Article Code:    | AQ47220             | Series:                      | Indoor, 2018        |
| Colour:          | Brushed Bronze      |                              | Artemide Collection |
| Installation:    | Recessed, Wall,     | Emission:                    | Direct              |
|                  | Suspension, Ceiling |                              |                     |
| Environment:     | Indoor              |                              |                     |
| DIMENSIONS       |                     |                              |                     |
| Length:          | cm 235.2            |                              |                     |
| Width:           | cm 2.7              |                              |                     |
| Height:          | cm 5.4              |                              |                     |
| Weight:          | kg 2.7              |                              |                     |
| INCLUDED SOURCES |                     |                              |                     |
| Category:        | LED                 | Color temperature (K):       | 3000K               |
| Number:          | 1                   | CRI:                         | 90                  |
| Watt:            | 104W                |                              |                     |
| Туре:            | 0                   |                              |                     |
| LUMINAIRE        |                     |                              |                     |
| Watt:            | 50W + 32W           | Delivered lumens output (lm) | : 6305lm            |
|                  |                     | ССТ:                         | 3000K               |
|                  |                     | CRI:                         | 80                  |
| Natas            |                     |                              |                     |