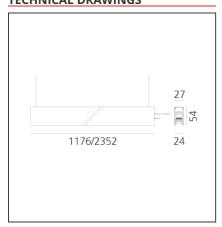

## **TECHNICAL DRAWINGS**

#### **FEATURES**

| Article Code:<br>Colour: | AQ48318<br>Brushed Copper     | Series:   | Indoor, 2018<br>Artemide Collection |
|--------------------------|-------------------------------|-----------|-------------------------------------|
| Installation:            | Recessed, Wall,               | Emission: | Direct                              |
| Environment:             | Suspension, Ceiling<br>Indoor |           |                                     |
| LIIVII OIIIIICIIC.       | maoor                         |           |                                     |
| DIMENSIONS               |                               |           |                                     |
| Length:                  | cm 235.2                      |           |                                     |

 Length:
 cm 235.

 Width:
 cm 2.7

 Height:
 cm 5.4

 Weight:
 kg 2.7