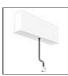

# A.24 - Suspension Sharping Emission - Track - Direct + Indirect Emission - 2352mm - 24° - 2700K - Brushed Copper

### **DESCRIPTION**

A.24 is an open platform. A single intelligent profile generates three light performances while following the architecture with continuity, freedom and exibility. It is a fluid system that harbours a patented optoelectronic technology.

#### **FEATURES**

| Article Code:<br>Colour: | AQ48318<br>Brushed Copper     | Series:   | Indoor, 2018<br>Artemide Collection |
|--------------------------|-------------------------------|-----------|-------------------------------------|
| Installation:            | Recessed, Wall,               | Emission: | Direct                              |
| Environment:             | Suspension, Ceiling<br>Indoor |           |                                     |
| LIIVII OIIIIICIIC.       | maoor                         |           |                                     |
| DIMENSIONS               |                               |           |                                     |
| Length:                  | cm 235.2                      |           |                                     |