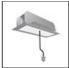

# A.24 - Suspension Sharping Emission - Track - Direct + Indirect Emission - 2352mm - 24° - 2700K - Brushed Copper

### **DESCRIPTION**

A.24 is an open platform. A single intelligent profile generates three light performances while following the architecture with continuity, freedom and exibility. It is a fluid system that harbours a patented optoelectronic technology.

#### **FEATURES**

| Article Code:<br>Colour: | AQ48318<br>Brushed Copper     | Series:   | Indoor, 2018<br>Artemide Collection |
|--------------------------|-------------------------------|-----------|-------------------------------------|
| Installation:            | Recessed, Wall,               | Emission: | Direct                              |
| Environment:             | Suspension, Ceiling<br>Indoor |           |                                     |
| LIIVII OIIIIICIIC.       | maoor                         |           |                                     |
| DIMENSIONS               |                               |           |                                     |
| Length:                  | cm 235.2                      |           |                                     |

 Length:
 cm 235.

 Width:
 cm 2.7

 Height:
 cm 5.4

 Weight:
 kg 2.7