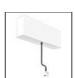

# A.24 - Suspension Sharping Emission - Track - Direct + Indirect Emission - 2352mm - 24° - 2700K - Brushed Copper

### **DESCRIPTION**

A.24 is an open platform. A single intelligent profile generates three light performances while following the architecture with continuity, freedom and exibility. It is a fluid system that harbours a patented optoelectronic technology.

#### **FEATURES**

| Article Code:<br>Colour: | AQ48318<br>Brushed Copper     | Series:   | Indoor, 2018<br>Artemide Collection |
|--------------------------|-------------------------------|-----------|-------------------------------------|
| Installation:            | Recessed, Wall,               | Emission: | Direct                              |
| Environment:             | Suspension, Ceiling<br>Indoor |           |                                     |
| LIIVII OIIIIICIIC.       | maoor                         |           |                                     |
| DIMENSIONS               |                               |           |                                     |
| Length:                  | cm 235.2                      |           |                                     |