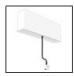

# A.24 - Suspension Sharping Emission - Track - Direct + Indirect Emission - 2352mm - 24° - 2700K - Brushed Copper

### **DESCRIPTION**

A.24 is an open platform. A single intelligent profile generates three light performances while following the architecture with continuity, freedom and exibility. It is a fluid system that harbours a patented optoelectronic technology.

#### **FEATURES**

| Article Code:<br>Colour: | AQ48318<br>Brushed Copper     | Series:   | Indoor, 2018<br>Artemide Collection |
|--------------------------|-------------------------------|-----------|-------------------------------------|
| Installation:            | Recessed, Wall,               | Emission: | Direct                              |
| Environment:             | Suspension, Ceiling<br>Indoor |           |                                     |
| LIIVII OIIIIICIIC.       | maoor                         |           |                                     |
| DIMENSIONS               |                               |           |                                     |
| Length:                  | cm 235.2                      |           |                                     |