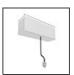

# A.24 - Suspension Sharping Emission - Track - Direct + Indirect Emission - 2352mm - 24° - 2700K - Brushed Copper

### **DESCRIPTION**

A.24 is an open platform. A single intelligent profile generates three light performances while following the architecture with continuity, freedom and exibility. It is a fluid system that harbours a patented optoelectronic technology.

#### **FEATURES**

| Article Code:<br>Colour: | AQ48318<br>Brushed Copper     | Series:   | Indoor, 2018<br>Artemide Collection |
|--------------------------|-------------------------------|-----------|-------------------------------------|
| Installation:            | Recessed, Wall,               | Emission: | Direct                              |
| Environment:             | Suspension, Ceiling<br>Indoor |           |                                     |
| LIIVII OIIIIICIIC.       | maoor                         |           |                                     |
| DIMENSIONS               |                               |           |                                     |
| Length:                  | cm 235.2                      |           |                                     |