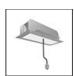

# A.24 - Suspension Sharping Emission - Track - Direct + Indirect Emission - 2352mm - 24° - 2700K - Brushed Copper

### **DESCRIPTION**

A.24 is an open platform. A single intelligent profile generates three light performances while following the architecture with continuity, freedom and exibility. It is a fluid system that harbours a patented optoelectronic technology.

#### **FEATURES**

| Article Code:<br>Colour: | AQ48318<br>Brushed Copper     | Series:   | Indoor, 2018<br>Artemide Collection |
|--------------------------|-------------------------------|-----------|-------------------------------------|
| Installation:            | Recessed, Wall,               | Emission: | Direct                              |
| Environment:             | Suspension, Ceiling<br>Indoor |           |                                     |
| LIIVII OIIIIICIIC.       | maoor                         |           |                                     |
| DIMENSIONS               |                               |           |                                     |
| Length:                  | cm 235.2                      |           |                                     |