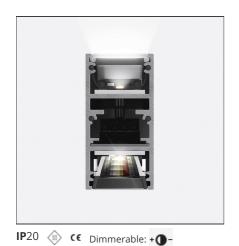

# A.24 - Suspension Sharping Emission - Track - Direct + Indirect Emission - 2352mm - 24° - 2700K - Brushed Copper

### **DESCRIPTION**

A.24 is an open platform. A single intelligent profile generates three light performances while following the architecture with continuity, freedom and exibility. It is a fluid system that harbours a patented optoelectronic technology.

# **LUMINAIRE**

 Watt:
 46W + 32W
 Delivered lumens output (Im): 3056lm + 3004lm

 CCT:
 2700K

 CRI:
 90