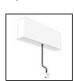

# A.24 - Suspension Sharping Emission - Track - Direct + Indirect Emission - 1176mm - 62° - 4000K - Brushed Copper

## **DESCRIPTION**

A.24 is an open platform. A single intelligent profile generates three light performances while following the architecture with continuity, freedom and exibility. It is a fluid system that harbours a patented optoelectronic technology.

#### FFATURES

| FEATURES .               |                                   |                        |                            |
|--------------------------|-----------------------------------|------------------------|----------------------------|
| Article Code:            | AQ47918                           | Series:                | Indoor, 2018               |
| Colour:<br>Installation: | Brushed Copper<br>Recessed, Wall, | Emission:              | Artemide Collection Direct |
| mstanation.              | Suspension, Ceiling               | Lillission.            | Direct                     |
| Environment:             | Indoor                            |                        |                            |
| DIMENSIONS               |                                   |                        |                            |
| Length:                  | cm 117.6                          |                        |                            |
| Width:                   | cm 2.7                            |                        |                            |
| Height:                  | cm 5.4                            |                        |                            |
| Weight:                  | kg 1.4                            |                        |                            |
| INCLUDED SOURCES         |                                   |                        |                            |
| Category:                | LED                               | Color temperature (K): | 4000K                      |
| Number:                  | 1                                 | CRI:                   | 90                         |
| Watt:                    | 53W                               |                        |                            |
| Туре:                    | 0                                 |                        |                            |
| LUMINAIRE                |                                   |                        |                            |