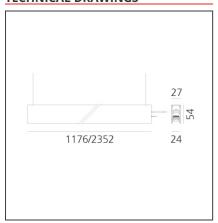

## **TECHNICAL DRAWINGS**

#### FFATURES

| FEATURES .               |                                   |                        |                            |
|--------------------------|-----------------------------------|------------------------|----------------------------|
| Article Code:            | AQ47918                           | Series:                | Indoor, 2018               |
| Colour:<br>Installation: | Brushed Copper<br>Recessed, Wall, | Emission:              | Artemide Collection Direct |
| mstanation.              | Suspension, Ceiling               | Lillission.            | Direct                     |
| Environment:             | Indoor                            |                        |                            |
| DIMENSIONS               |                                   |                        |                            |
| Length:                  | cm 117.6                          |                        |                            |
| Width:                   | cm 2.7                            |                        |                            |
| Height:                  | cm 5.4                            |                        |                            |
| Weight:                  | kg 1.4                            |                        |                            |
| INCLUDED SOURCES         |                                   |                        |                            |
| Category:                | LED                               | Color temperature (K): | 4000K                      |
| Number:                  | 1                                 | CRI:                   | 90                         |
| Watt:                    | 53W                               |                        |                            |
| Туре:                    | 0                                 |                        |                            |
| LUMINAIRE                |                                   |                        |                            |