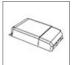

power supply kit -351x61x111H 230VAC-48VDC IP20 -Undimmable -White AQ17601



150W Ceiling power supply - kit 321x91x111H -230VAC-48VDC IP20 - Dimmable



Suspension Accessories -Recessed Power Supply Kit For Suspension Modules (230VAC-48VDC 240W DALI) - Black AQ15404



A.24 - Suspension Accessories -Ceiling Power Supply Kit For Suspension Modules (230VAC-48VDC 240W DALI) - Black AQ16104



240W Ceiling power supply kit -351x61x111H -230VAC-48VDC IP20 -Undimmable -Black AQ17104



150W Ceiling power supply kit -351x61x111H 230VAC-48VDC IP20 -Undimmable -Black AQ17604



A.24 - Insulating Spacer (1x) -

**Brushed Copper** AQ45318 A.24 - Suspension Accessories



150W Ceiling

DALI - White

A.24 - Suspension

Accessories - End Cap (2x) - Brushed

Copper AQ45118

IP20 - Dimmable



AQ49418



DALI to DALI-Selv Interface 103x67x21H AQ18200



A.24 - Sharping Kit L=1176mm -White AQ26001



240W Reccessed power supply kit -396x195x112H -230VAC-48VDC IP20 -Undimmable -White AQ17401



A.24 - Sharping Kit L=1176mm - Black AQ26004



240W Reccessed power supply kit -396x195x112H -230VAC-48VDC IP20 -Undimmable -Black AQ17404



240W Ceiling power supply kit -351x61x111H -230VAC-48VDC IP20 -Undimmable -White AQ17101