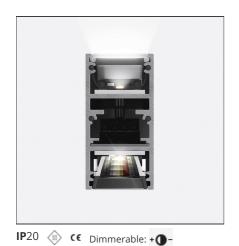

# A.24 - Suspension Sharping Emission - Track - Direct + Indirect Emission - 1176mm - 62° - 4000K - Brushed Copper

## **DESCRIPTION**

A.24 is an open platform. A single intelligent profile generates three light performances while following the architecture with continuity, freedom and exibility. It is a fluid system that harbours a patented optoelectronic technology.

#### FFATURES

| FEATURES .               |                                   |                        |                            |
|--------------------------|-----------------------------------|------------------------|----------------------------|
| Article Code:            | AQ47918                           | Series:                | Indoor, 2018               |
| Colour:<br>Installation: | Brushed Copper<br>Recessed, Wall, | Emission:              | Artemide Collection Direct |
| mstanation.              | Suspension, Ceiling               | Lillission.            | Direct                     |
| Environment:             | Indoor                            |                        |                            |
| DIMENSIONS               |                                   |                        |                            |
| Length:                  | cm 117.6                          |                        |                            |
| Width:                   | cm 2.7                            |                        |                            |
| Height:                  | cm 5.4                            |                        |                            |
| Weight:                  | kg 1.4                            |                        |                            |
| INCLUDED SOURCES         |                                   |                        |                            |
| Category:                | LED                               | Color temperature (K): | 4000K                      |
| Number:                  | 1                                 | CRI:                   | 90                         |
| Watt:                    | 53W                               |                        |                            |
| Туре:                    | 0                                 |                        |                            |
| LUMINAIRE                |                                   |                        |                            |